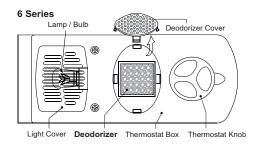

# DEODORIZER

## DEODORIZER

Deodorizer removes odour from the refrigerator.

**PRECAUTION:** Storing food or liquids which can pick up or transmit odour or flavors easily, must be kept in sealed container.