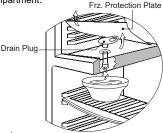

## **Freezer Compartment**

To defrost the freezer compartment, follow the instructions given below:

- Remove food, ice travs set, ice cube container and grid shelves from Freezer compartment. 1
- 2. Turn the thermostat knob to position "0" unplug the Appliance and let the Freezer door open for defrosting.
- 3. Wait till the frost melts then remove it carefully with the help of Ice Scraper.
- When frost is removed, take out protection plate care fully and detach 4 the drain plug in order to drain out defrosted water.
- 5 (For 6 series only) Place a container exactly under the drain to (a) collect defrosted water
  - (b) In Slim Line series & Wide Body series defrosted water will drain out and collect in the condensate trav provided at the back of the cabinet as shown in page # 9.
- 6 Now clean the whole compartment with a soft dry cloth. Insert drain plug back to its original position and place protection plate over it.
- 7. Close the Freezer door and let it run for about one hour before reloading the food.