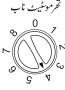

احتیاط : ید اطمینان کرلیں کہ آئس کیوب کنٹیز آئس ٹریز کے بنچ موجود ہے۔

نوف : آئس ٹرے کاڈیزائن مختلف ماڈلز میں مختلف ہو سکتا ہے -

**نمپر پر کنٹرول** ریفر یجر میٹر کے اندرو نی درجہ جرارت کا اسبات سے گہر انعلق ہے کہ ریفر یجر میٹر کا دروازہ دن میں کتنی مرتبہ کھاتا ہے اور اس میں رکھی گنی اشیاء کی مقدار کتنی ہے لہذا تھر موسٹیٹ ناب کو اس سے مطابق ایڈ جسٹ کریں۔ ریفرینس سے لئے درج ذیل ٹیل ملا حفہ کریں۔

| 6    |                                                                   | بندحالت                                                                             | پوزیشن"0"   |
|------|-------------------------------------------------------------------|-------------------------------------------------------------------------------------|-------------|
|      | سردموسم ميں                                                       | جب باہر کادرجد حرارت C 15 سے کم ہو                                                  | پوزیشن"3-2" |
| 2    | معتدل موسم ميں                                                    | جب باہر کادرجہ حرارت C 15 سے 30°C تک ہو                                             | پوزیشن"4"   |
| cυ   | زيادہ گرم موسم میں                                                | جب باہر کادرجہ حرارت C 30 سے 40°C تک ہو                                             | پوزیشن"6-5" |
| Dowr | مخصوص حالات یا انترائی گرم موسم میں<br>Ioad from Www.Somanuals.co | جب باہر کادرجہ <i>7</i> ارت C 40 سے زبادہ ہو<br>m. All Manuäls Search And Download. | پوزيش"8-7"  |