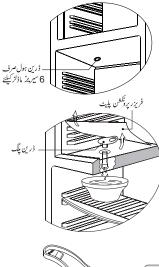

## **Freezer Compartment**

To defrost the freezer compartment, follow the instructions given below:

- Remove food, ice travs set, ice cube container and grid shelves from Freezer compartment. 1
- 2. Turn the thermostat knob to position "0" unplug the Appliance and let the Freezer door open for defrosting.
- 3. Wait till the frost melts then remove it carefully with the help of Ice Scraper.
- When frost is removed, take out protection plate care fully and detach 4 the drain plug in order to drain out defrosted water.
- 5 (For 6 series only) Place a container exactly under the drain to (a) collect defrosted water
  - (b) In Slim Line series & Wide Body series defrosted water will drain out and collect in the condensate trav provided at the back of the cabinet as shown in page # 9.
- 6 Now clean the whole compartment with a soft dry cloth. Insert drain plug back to its original position and place protection plate over it.
- 7. Close the Freezer door and let it run for about one hour before reloading the food.