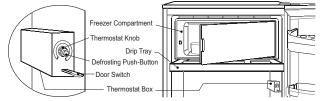

# DEFROSTING

Defrosting is necessary for efficient performance of the Appliance. When the layer of frost on the walls of freezer compartment becomes  $5 \sim 8$  millimeters or over, the Appliance needs to be defrosted.

## Single Door Refrigerator

This refrigerator is equipped with a semi automatic defrosting thermostat with a Push-Button.

# To defrost the refrigerator, follow these instructions:

- 1. Remove food and ice trays from freezer compartment.
- 2. Press Push-Button of thermostat knob, let the Refrigerator & Freezer doors open for defrosting.
- 3. Wait till the frost melts then remove it carefully with the help of Ice scraper.
- Take out Drip tray carefully when it is filled with water, dispose of this water and slide it back to its original position. You may repeat this action till defrosting is completed.
- 5. Push-Button will automatically come back to its original position when defrosting is completed.

**CAUTION:** Do not remove frost with knife or sharp metal tools. Always use company provided Ice Scraper.

NOTE: Complete defrosting is recommended after every month. Download from Www.Somanuals.com. All Manuals Search And Download.