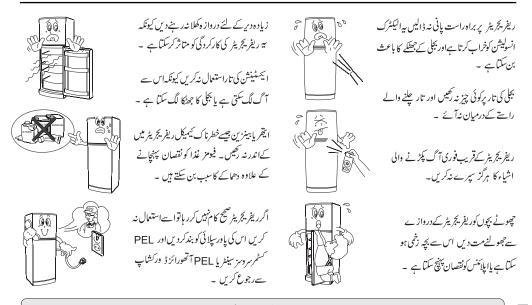

حفاظتي بتدابير

13

احتیاط : آگ یا بجل کے جنگے سے بنجنے کے لئے ریفر بخبر کار کارش، نمی اور گیل جگہ پر نہ رکتیں ۔ — Download from Www.Somanuals.com. All Manuals Search And Download. Free Manuals Download Website <u>http://myh66.com</u> <u>http://usermanuals.us</u> <u>http://www.somanuals.com</u> <u>http://www.4manuals.cc</u> <u>http://www.4manuals.cc</u> <u>http://www.4manuals.cc</u> <u>http://www.4manuals.com</u> <u>http://www.404manual.com</u> <u>http://www.luxmanual.com</u> <u>http://aubethermostatmanual.com</u> Golf course search by state