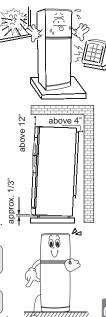

# INSTALLATION

- Remove packing carton and all thermopore pieces from the refrigerator, specially one at the back of the compressor. Install the Appliance on a firm, flat surface or a Wooden Pedestal (Chowki).
  - For optimum performance install the refrigerator in a well ventilated place. Avoid installing the refrigerator near heat generating home appliances such as heater, stove and in small nooks / corners, direct sun light.

## 3. Leveling the Appliance

To compensate any floor unevenness, adjust the balance of Appliance by rotating the Leveling Screws clock wise or anti clock wise.

- 4. Always install your refrigerator in a tilted position as shown.
- For personal safety, properly ground this Appliance.
   Do not ground the refrigerator with a telephone line, gas pipe, etc. It is necessary that refrigerator should be connected to the proper earth point.