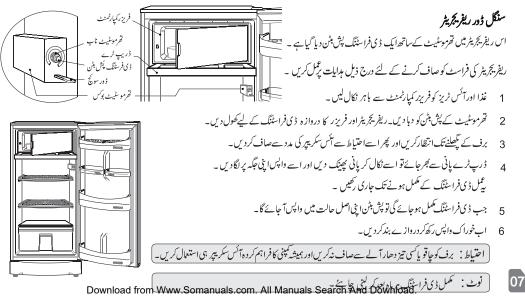

فراست صاف كرنے كاطريقير

ریفر بجر بیز کی بہترین کارکردگی کیلیج ڈی فراسٹنگ ضروری ہے جب فریز رکی سطح پر برف کی تہہ 5 سے 8 ملی میٹریا اس سے زیادہ ہوجائے تو اس کو ڈی فرا سٹ کرنا ضروری ہے۔

فراسث صاف كرنے كاطريقهر

فوف : محمل ذي فراستنگ بر ماديو کر ليني جائے۔ Download from Www.Somanuals.com. All Manuals Search And Download.

عمومي دمكھ بھال اور صفائي

اس ریفریجر یژکو کی خاص د کمیر بھال کی ضرورت نہیں۔ لیکن سے تا کید کی جاتی ہے کہ آپ ریفریجر یژکو صاف رکھیں۔ اس سے ریفریجر بیڑ کی عمر بڑھ جاتی ہے۔ 1 صفائی کرنے سے قبل ہمیشہ ریفریج یٹر کا بیگ نکال دیں۔ صفائی کیلیے مائع کلینرز (کیمیکل) استعال نہ کریں۔ 2 ریفریج پٹر کی اندرونی یا بیرونی صفائی کے لیے براہ راست یانی کا استعال ہرگز نہ کریں۔ یانی ریفریج یٹر کے مختلف حصول کوخراب کرتا ہے اور بجلی کا جھٹکا لگنے کا باعث بن سکتا ہے۔ اندروني صفائي 1/9 فیصد سفید سرکہ یانی میں ڈال کرمحلول تیار کرلیں۔اس محلول کوفوم / سپونج کی مدد سے تمام حصوں کو اچھی طرح صاف کرلیں۔ آخر میں تمام اشیاءکواچھی طرح خشک کرنے کے بعدایٰ جگہ پر نصب کردی۔ د ورگیس *ک*ف گیس کٹ کواچھی طرح سےصاف کریں تا کہاس کے چیکنے کی صلاحت برقر ارر ہے۔ نيس گر<u>ه</u> تمام پارٹس کوان کی اصل جگہ پرلگانے سے پہلے اچھی طرح خشک ضرور کرلیں۔ نوٹ : ببروني صفائي ڈرین یائی ریفریجریٹر کی بیرونی سطح کی صفائی کیلئے ہلکا نم اور نرم کپڑا استعال کر س۔ ریف کے بیٹر کنٹر نیس کو ہر میں کم ملین کی مدد سے White Download ، 09 يفم يجربيثر كما كاركر د كماه بهترر بخ