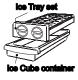

# **ICE CUBES MAKING**

When you want to make ice cubes, take out complete set of ice tray carrier, pour water in ice trays and slide it back.

After ice cubes have been formed in the ice trays, free the ice cubes from the ice trays by turning the ice tray's knob clockwise. Twist it again and allow ice cubes to drop into the ice cube container underneath.

**PRECAUTION:** Make sure that the ice cube container is beneath the ice trays.

NOTE: Ice tray design may differ in different models.