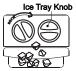

# **ICE CUBES MAKING**

When you want to make ice cubes, take out complete set of ice tray carrier, pour water in ice trays and slide it back.

After ice cubes have been formed in the ice trays, free the ice cubes from the ice trays by turning the ice tray's knob clockwise. Twist it again and allow ice cubes to drop into the ice cube container underneath.

**PRECAUTION:** Make sure that the ice cube container is beneath the ice trays.

NOTE: Ice tray design may differ in different models.