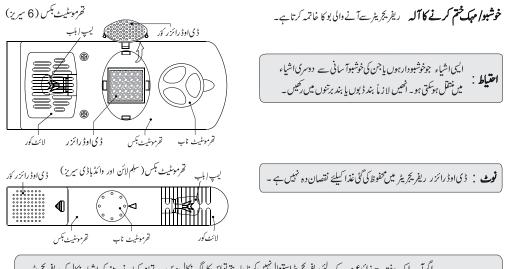

ہم آپ کو PEL فیلی کی طرف سے خوش آمدید کہتے ہیں اور آپ کے لیے آئندہ سالوں میں آسودگی واطمینان کی دعاکرتے ہیں جو کہ آ کچو PEL ریفریجر میٹ میٹر آئے گا۔ ب

ریفریج پٹر پارٹس کی شناخت

ايفريج يثركي تنصيد

|         | ریفریج یژکو" <b>آن</b> " کرنے سے پہلچا سے اندر سے صاف کر لیں۔ پلگ کرنے کے بعدد یکھیں کہ دروازہ کھلنے پر کیبنٹ کے اندرلائٹ جل رہ<br>بہ لے جا کیں اور دروازے بند کردیں ریفریج بڑ کو ای حالت میں 2 سے 3 گھٹھ تک خالی چلنے دیں۔ اس کے بعد تھر موسٹیٹ ناب کو                                                                       |
|---------|-------------------------------------------------------------------------------------------------------------------------------------------------------------------------------------------------------------------------------------------------------------------------------------------------------------------------------|
|         | اب یہ ہر قسم کی خوراک محفوظ کرنے کے لیے تیارہے۔ گرم موسم میں تھر موسٹیٹ ناب کی پوزیشن کو "5" یا "6" پر رکھیں ۔<br><b>خوراک محفوظ کرنا</b>                                                                                                                                                                                     |
|         | 1 نذا کو پلاسٹک کے تعلیول یا مضبوطی ہے بندہونے والے بر تنوں میں رعیس تا کہ دوسری غذا کی مہک اس میں شامل نہ ہو سکے ۔<br>2 فریز دہمیں خوارک چھوٹے چیکو کی صورت میں محفوظ کریں تا کہ جلد جم سکے۔<br>3 نذا کواس ترتیب ہے رعیس تاکہ کھنڈی ہوا کمپا ڈمنٹ میں آسانی ہے گردش کر سکے، گر ڈھیلف کو پلاسٹک شیٹ /میٹ ہے کبھی نہ ڈھا نہیں. |
|         | 5 _ ریفریجر بیز کمپارشنٹ غذااور شروبات کومنا ُسب حد تک شعندار کھ سکتا ہے۔<br>6 _ گوشت، سبزیاں اور پچل وغیرہ ریفریجر بیڑ میں رکھنے سے پہلے دھوکر خشک کرلیں۔<br><b>فروٹ   وسیشیل کمپار شرمند</b>                                                                                                                                |
|         | یی کپارشنٹ پھلوں اور تبزیوں کی نمی کو برقر اردکھتا ہے تا کہ ان کی تازگی دیر تک قائم رہ سکتے ۔<br>ا <b>حقیاط</b> : گوشت کوالیہ مرتبہ ڈی فراسٹ کرنے کے بعد دوبارہ فریز نہ کریں میہ مطرحت ہو سکتا ہے۔                                                                                                                            |
| Downloa | وف : زیادہ در تک بجلی فیل ہونے کی صورت میں محفوظ کی گئی خوراک کو 6 سے 8 گھنٹوں کے اندراندرا ستھال کرلیر<br>d from Www.Somanuals.com. All Manuals Search And Download.                                                                                                                                                         |

آئس کیویز کی تباری

جب آپ آئس کیوبز بنانا چاہتے ہوں تو آئس ٹر کے کیرئیر کا مکمل سیٹ باہر نکال کراس میں پانی بھرلیں اور واپس اپنی جگد پرلگادیں۔ جب آئس کیوبز بن جائمیں تو ٹر کے کا ناب کو کلاک وائز تھمائیں تا کہ آئس کیوبز آئس ٹرے سے ملیحدہ ہوجائیں۔ اس کوالیے مرتبہ بچر تھمائیں تا کہ کیوبز پنچے آئس کیوب کنٹینر میں گرجائیں۔

احتیاط : ید اطمینان کرلیں کہ آئس کیوب کنٹیز آئس ٹریز کے بنچ موجود ہے۔

نوف : آئس ٹرے کاڈیزائن مختلف ماڈلز میں مختلف ہو سکتا ہے -

**نمپر پر کنٹرول** ریفر یجر میٹر کے اندرو نی درجہ جرارت کا اسبات سے گہر انعلق ہے کہ ریفر یجر میٹر کا دروازہ دن میں کتنی مرتبہ کھاتا ہے اور اس میں رکھی گنی اشیاء کی مقدار کتنی ہے لہذا تھر موسٹیٹ ناب کو اس سے مطابق ایڈ جسٹ کریں۔ ریفرینس سے لئے درج ذیل ٹیل ملا حفہ کریں۔

| 6    |                                                                   | بندحالت                                                                             | پوزیشن"0"   |
|------|-------------------------------------------------------------------|-------------------------------------------------------------------------------------|-------------|
|      | سردموسم ميں                                                       | جب باہر کادرجد حرارت C 15 سے کم ہو                                                  | پوزیشن"3-2" |
| 2    | معتدل موسم ميں                                                    | جب باہر کادرجہ حرارت C 15 سے 30°C تک ہو                                             | پوزیشن"4"   |
| cυ   | زيادہ گرم موسم میں                                                | جب باہر کادرجہ حرارت C 30 سے 40°C تک ہو                                             | پوزیشن"6-5" |
| Dowr | مخصوص حالات یا انترائی گرم موسم میں<br>Ioad from Www.Somanuals.co | جب باہر کادرجہ <i>7</i> ارت C 40 سے زبادہ ہو<br>m. All Manuäls Search And Download. | پوزيش"8-7"  |

فراست صاف كرنے كاطريقير

ریفر بجر بیز کی بہترین کارکردگی کیلیج ڈی فراسٹنگ ضروری ہے جب فریز رکی سطح پر برف کی تہہ 5 سے 8 ملی میٹریا اس سے زیادہ ہوجائے تو اس کو ڈی فرا سٹ کرنا ضروری ہے۔

فراسث صاف كرنے كاطريقهر