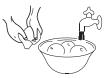

# **ICE CUBES MAKING**

When you want to make ice cubes, take out complete set of ice tray carrier, pour water in ice trays and slide it back.

After ice cubes have been formed in the ice trays, free the ice cubes from the ice trays by turning the ice tray's knob clockwise. Twist it again and allow ice cubes to drop into the ice cube container underneath.

**PRECAUTION:** Make sure that the ice cube container is beneath the ice trays.

NOTE: Ice tray design may differ in different models.