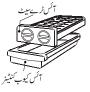

آئس کیویز کی تباری

جب آپ آئس کیوبز بنانا چاہتے ہوں تو آئس ٹر کے کیرئیر کا مکمل سیٹ باہر نکال کراس میں پانی بھرلیں اور واپس اپنی جگد پرلگادیں۔ جب آئس کیوبز بن جائمیں تو ٹر کے کا ناب کو کلاک وائز تھمائیں تا کہ آئس کیوبز آئس ٹرے سے ملیحدہ ہوجائیں۔ اس کوالیے مرتبہ بچر تھمائیں تا کہ کیوبز پنچے آئس کیوب کنٹینر میں گرجائیں۔