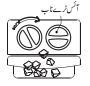

فراست صاف كرنے كاطريقير

ریفر بجر بیز کی بہترین کارکردگی کیلیج ڈی فراسٹنگ ضروری ہے جب فریز رکی سطح پر برف کی تہہ 5 سے 8 ملی میٹریا اس سے زیادہ ہوجائے تو اس کو ڈی فرا سٹ کرنا ضروری ہے۔

فراسث صاف كرنے كاطريقهر