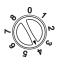

#### **TEMPERATURE CONTROL**

The temperature inside the refrigerator may vary according to the frequency of door opening, food status or the amount of food stored in the refrigerator. Adjust the thermostat knob to change the internal temperature according to the environmental temperature. For reference, please see the following table:

| Position "0"     | Off position                                                                             |                                                                       |
|------------------|------------------------------------------------------------------------------------------|-----------------------------------------------------------------------|
| Position "2 ~ 3" | When environmental temperature is below 15 C                                             | Winter season                                                         |
| Position "4"     | When environmental temperature is 15 C - 30 C                                            | Moderate season                                                       |
| Position "5 ~ 6" | When environmental temperature is 30 C - 40 C                                            | Summer Season                                                         |
| Position "7 ~ 8" | When environmental temperature is above 40 C ownload from Www.Somanuals.com. All Manuals | In special cases, not<br>recommended normally<br>Search And Download. |