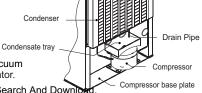

#### Condenser

Clean the refrigerator condenser with a brush or vacuum cleaner, this maintains the efficiency of your refrigerator.