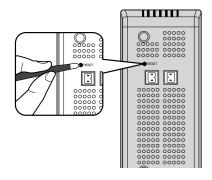

## **Resetting the Wireless Receiving Module**

Reset the system if a communication failure occurs, or if the Link indicator (blue LED) on the wireless receiver does not light up and the "REAR CHECK" message blinks on the main unit's display.

Reset the system while the main unit and the wireless receiver module (SWA-3000) are in Power Standby mode.

- **1** With the main unit turned off, press and hold the remote control's REMAIN button for 5 seconds.
  - The STANDBY LED on the front panel of the wireless receiver module hlinks
- **2** With the wireless receiver module turned on, use a ball point pen or a toothpick to press the **RESET** button on the back of the unit.
  - The STANDBY LED on the front panel of the wireless receiver module blinks 2 Times.
- **3** Turn on the main unit.
  - The LINK LED of the wireless receiver module is lit and the Reset is completed.
  - If Power Standby mode continues, repeat Steps 1 to 3 above.