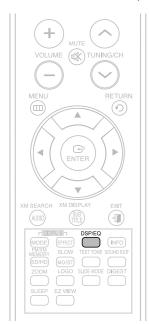

#### **Remote Control**

- 1. DVD RECEIVER button
- 2. TV button
- TV/VIDEO, DISC SKIP button
- 4. POWER button
- 5. Number(0~9) buttons
- 6. REMAIN button
- 7. STEP button
- 8. Tuning Preset/CD Skip buttons
- 9. VOLUME button
- 10. MENU button
- 11. XM SEARCH, AUDIO button
- 12. X PL II EFFECT button
- 13. X PL II MODE button
- 14. FM/XM MEMORY,

SD(Standard Definition)/HD(High Definition) button

- 15. ZOOM button
- 16. SLEEP button
- 17. SLOW, MO/ST button
- 18. EZ VIEW button
- 19. DVD DVD button
  - FMXM FM/XM button
  - USB, AUX button
- 20. OPEN/CLOSE button
- 21. DIMMER button
- 22. CANCEL button
- 23. REPEAT button
- 24. PLAY/PAUSE button
  - STOP button
  - SEARCH buttons
- 25. TUNING/CH button
- 26. MUTE button
- 27. RETURN button
- 28. Cursor/ENTER button
- 29. XM DISPLAY, SUBTITLE button
- 30. EXIT button
- 31. DSP/EQ button
- 32. INFO button
- 33. SOUND EDIT button
- 34. DIGEST button
- 35. TEST TONE button
- 36. SLIDE MODE button
- 37. LOGO button