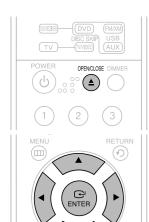

# **Using the Disc Menu**

You can use the menus for the audio language, subtitle language, profile, etc. DVD menu contents differ from disc to disc.

- 1 In Stop mode, press the **MENU** button.
- 2 Press the Cursor ▲, ▼ button to move to <Disc Menu> and then press the **ENTER** button.
  - When you select Disc Menu and it is not supported by the disc, the "This menu is not supported" message appears on the screen.
- **3** Press the Cursor ▲, ▼, ◀, ▶ button to select the desired item.
- **4** Press the **ENTER** button.
- > Press the **EXIT** button to exit the setup screen.

# **Using the Title Menu**

For DVDs containing multiple titles, you can view the title of each movie. Depending on the disc, the availability of this feature may vary.

- 1 In Stop mode, press the **MENU** button.
- **2** Press the Cursor ▲ , ▼ button to move to the <**Title Menu**>.
- 3 Press the ENTER button.
  - The title menu appears.
- > Press the **EXIT** button to exit the setup screen.

## Setting the Language

OSD (On-Screen Display) language is set to English by default.

- 1 In Stop mode, press the **MENU** button.
- **2** Press the Cursor ▼ button to move to **<Setup>** and then press the **ENTER** button.
- **3** Select **<LANGUAGE>** and then press the **ENTER** button.
- **4** Press the Cursor **▲**, **▼** button to select **<OSD LANGUAGE>** and then press the **ENTER** button.
- **5** Press the Cursor ▲, ▼ button to select the desired language and then press the **ENTER** button.
  - Once the setup is complete, the OSD will be English if English has been selected as language.
- > Press the **RETURN** button to return to the previous level.
- > Press the **EXIT** button to exit the setup screen.