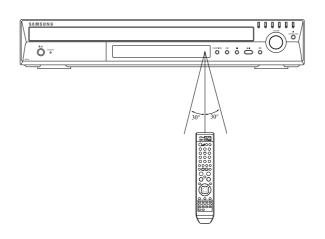

## **Operation Range of the Remote Control**

The remote control can be used up to approximately 23 feet (7 meters) in a straight line. It can also be operated at a horizontal angle of up to 30° from the remote control sensor.