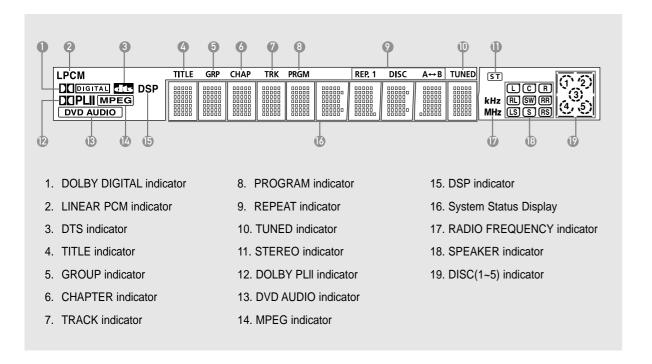

of 9,999 images can be stored on a single CD.
- When playing a Kodak/Fuji Picture CD, only the JPEG files in the picture folder can be played.
- Picture discs other than Kodak/Fuji Picture CDs may take longer to start playing or may not play at all.

#### DVD±R/RW, CD-R/RW DivX Discs

- Since this product only provides encoding formats authorized by DivX Networks, Inc., a DivX file created by the user might not be play.
- Software update for incompatible formats is not supported.
   (Example: QPEL, GMC, resolution higher than 800 x 600 pixels, etc.)
- Sections with a high frame rate might not be played while playing a DivX file.
- For more information about the formats authorized by DivX Networks, Inc., please visit "www.divxnetworks.net".

# Description

## **Front Panel**



## Display



## **Rear Panel**



- 1. 5.1 Channel Speaker Output Connectors
- Video Output Jack Connect your TV's Video Input jack (VIDEO IN) to the VIDEO OUT Jack on this unit.
- Component Video Output Jacks Connect a TV with Component video inputs to these jacks.
- External Digital Optical Input Jack
   Use this to connect external equipment capable of digital output.

- FM 75Ω COAXIAL Jack
- Cooling Fan
- 7. XM Antenna Jack
- 8. TX Card Connection(WIRELESS)
- 9. AUX IN 2 Jacks
- 10. HDMI Output Jack
- 11. HDMI Input Jack

#### **Accessories**







FM Antenna

User's Manual

# **Description** (Con't)

#### **Remote Control**



- 1. DVD RECEIVER button
- 2. TV button
- TV/VIDEO, DISC SKIP button
- 4. POWER button
- 5. Number(0~9) buttons
- 6. REMAIN button
- 7. STEP button
- 8. Tuning Preset/CD