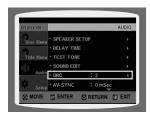

# **Setting the DRC (Dynamic Range Compression)**

This feature balances the range between the loudest and quietest sounds. You can use this function to enjoy Dolby Digital sound when watching movies at low volume at night.

- 1 In Stop mode, press the **MENU** button.
- **2** Press the Cursor ▼ button to move to <**Audio>** and then press the **ENTER** button.
- 3 Press the Cursor ▼ button to move to <DRC> and then press the ENTER button.
- **4** Press the Cursor **△**, **▼** button to adjust the DRC.
  - When the Cursor button is pressed, the effect is greater, and when the Cursor button is pressed, the effect is smaller.
- > Press the **RETURN** button to return to the previous level.
- > Press the **EXIT** button to exit the setup screen.