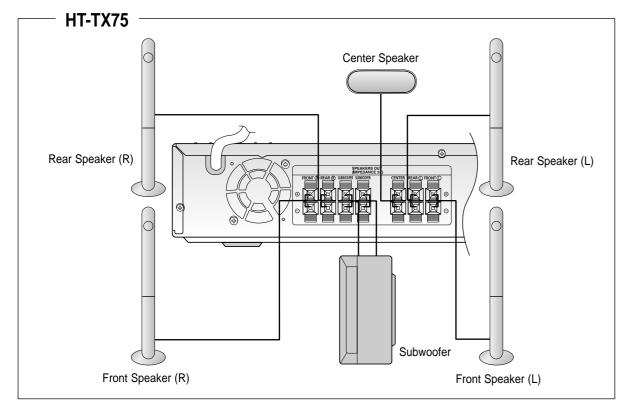

# Connecting the Speakers

Before moving or installing the product, be sure to turn off the power and disconnect the power cord.

#### Position of the Home Theater

• Place it on a stand, cabinet shelf, or under the TV stand.

## Front Speakers **D**®

- Place these speakers in front of your listening position, facing inwards (about 45°) toward you.
- Place the speakers so that their tweeters will be at the same height as your ear.
- Align the front face of the front speakers with the front face of the center speaker or place them slightly in front of the center speakers.

## Center Speaker C

- It is best to install it at the same height as the front speakers.
- You can also install it directly over or under the TV.

# 

- Place these speakers behind your listening position.
- If there isn't enough room, place these speakers so they face each other.
- Place them about 60 to 90cm (2 to 3feet) above your ear, facing slightly downward.
  - \* Unlike the front and center speakers, the rear speakers are used to handle mainly sound effects and sound will not come from them all the time.
  - \* Sound will be heard from the rear speakers in DVD 5.1-CH or Dolby Pro Logic II mode only.

## Subwoofer W

• The position of the subwoofer is not so critical. Place it anywhere you like.

- 1 Press and hold the terminal tab.
- 2 Insert the black wire into the black terminal (-) and the red wire into the red (+) terminal.
- **3** Release your finger.