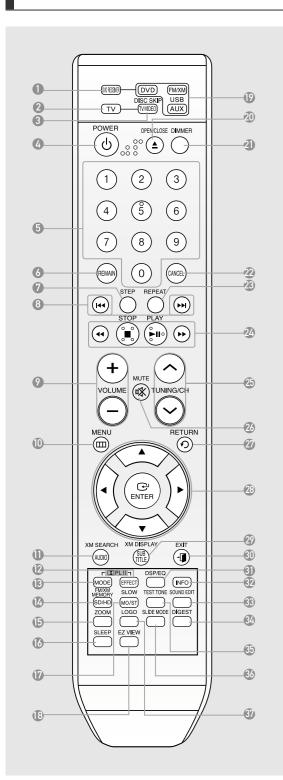

#### **Remote Control**

- 1. DVD RECEIVER button
- 2. TV button
- TV/VIDEO, DISC SKIP button
- 4. POWER button
- 5. Number(0~9) buttons
- 6. REMAIN button
- 7. STEP button
- 8. Tuning Preset/CD Skip buttons
- 9. VOLUME button
- 10. MENU button
- 11. XM SEARCH, AUDIO button
- 12. X PL II EFFECT button
- 13. X PL II MODE button
- 14. FM/XM MEMORY,

SD(Standard Definition)/HD(High Definition) button

- 15. ZOOM button
- 16. SLEEP button
- 17. SLOW, MO/ST button
- 18. EZ VIEW button
- 19. DVD DVD button
  - FMXM FM/XM button
  - USB, AUX button
- 20. OPEN/CLOSE button
- 21. DIMMER button
- 22. CANCEL button
- 23. REPEAT button
- 24. PLAY/PAUSE button
  - STOP button
  - SEARCH buttons
- 25. TUNING/CH button
- 26. MUTE button
- 27. RETURN button
- 28. Cursor/ENTER button
- 29. XM DISPLAY, SUBTITLE button
- 30. EXIT button
- 31. DSP/EQ button
- 32. INFO button
- 33. SOUND EDIT button
- 34. DIGEST button
- 35. TEST TONE button
- 36. SLIDE MODE button
- 37. LOGO button