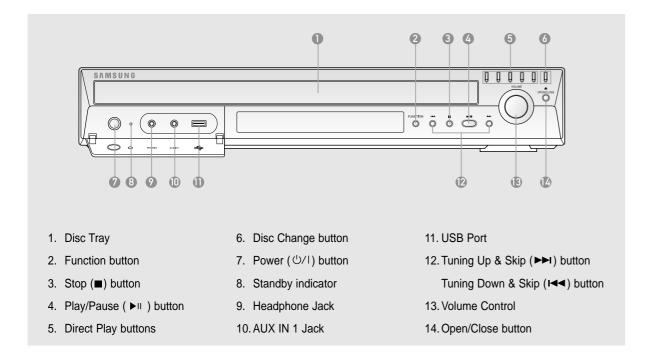

.
- A maximum of 9,999 images can be stored on a single CD.
- When playing a Kodak/Fuji Picture CD, only the JPEG files in the picture folder can be played.
- Picture discs other than Kodak/Fuji Picture CDs may take longer to start playing or may not play at all.

#### DVD±R/RW, CD-R/RW DivX Discs

- Since this product only provides encoding formats authorized by DivX Networks, Inc., a DivX file created by the user might not be play.
- Software update for incompatible formats is not supported.
   (Example: QPEL, GMC, resolution higher than 800 x 600 pixels, etc.)
- Sections with a high frame rate might not be played while playing a DivX file.
- For more information about the formats authorized by DivX Networks, Inc., please visit "www.divxnetworks.net".

# Description

## **Front Panel**



## Display



## **Rear Panel**



- 1. 5.1 Channel Speaker Output Connectors
- Video Output Jack Connect your TV's Video Input jack (VIDEO IN) to the VIDEO OUT Jack on this unit.
- Component Video Output Jacks Connect a TV with Component video inputs to these jacks.
- External Digital Optical Input Jack
   Use this to connect external equipment capable of digital output.

- FM 75Ω COAXIAL Jack
- Cooling Fan
- 7. XM Antenna Jack
- 8. TX Card Connection(WIRELESS)
- 9. AUX IN 2 Jacks
- 10. HDMI Output Jack
- 11. HDMI Input Jack

#### **Accessories**







FM Antenna

User's Manual

# **Description** (Con't)

#### **Remote Control**



- 1. DVD RECEIVER button
- 2. TV button
- TV/VIDEO, DISC SKIP button
- 4. POWER button
- 5. Number(0~9) buttons
- 6. REMAIN button
- 7. STEP button
- 8. Tun