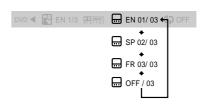

#### Press the **REPEAT** button.

■ Each time the button is pressed during playback, the repeat playback mode changes as follows:

REPEAT : CHAPTER → REPEAT : TITLE → REPEAT : OFF

REPEAT : TRACK → REPEAT : GROUP → REPEAT : OFF

REPEAT : TRACK → REPEAT : DISC → REPEAT : OFF

REPEAT : RANDOM → REPEAT : TRACK → REPEAT : DIR →

REPEAT : DISC → REPEAT : OFF

#### **Repeat Playback Options**

CHAPTER: Repeatedly plays the selected chapter

TITLE: Repeatedly plays the selected title.

GROUP: Repeatedly plays the selected group.

RANDOM: Plays tracks in random order. (A track that has already been played may be played again.) TRACK: Repeatedly plays the selected track.

**DIR**: Repeatedly plays all tracks in the selected folder.

DISC: Repeatedly plays the entire disc.

**OFF**: Cancels Repeat Playback