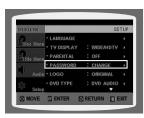

## **Setting the Password**

You can set the password for the Parental (rating level) setting.

- 1 In Stop mode, press the **MENU** button.
- 2 Press the Cursor ▼ button to move to <Setup> and then press the ENTER button.
- 3 Press the Cursor ▼ button to move to <PASSWORD> and then press the ENTER button.
- 4 Press the ENTER button.
- **5** Enter the password and then press the **ENTER** button.
  - Enter the old password, a new password, and confirm new password.
  - The setting is complete.

• The password is set to "7890" by default.