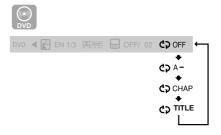

# Repeat Playback OD OD OD OD DIX

Repeat playback allows you to repeatedly play a chapter, title, track (song), or directory (MP3 file).

#### Press the **REPEAT** button.

■ Each time the button is pressed during playback, the repeat playback mode changes as follows:

REPEAT : CHAPTER → REPEAT : TITLE → REPEAT : OFF

REPEAT : TRACK → REPEAT : GROUP → REPEAT : OFF

REPEAT : TRACK → REPEAT : DISC → REPEAT : OFF

REPEAT : RANDOM → REPEAT : TRACK → REPEAT : DIR →

REPEAT : DISC → REPEAT : OFF

#### **Repeat Playback Options**

CHAPTER: Repeatedly plays the selected chapter

TITLE: Repeatedly plays the selected title.

GROUP: Repeatedly plays the selected group.

RANDOM: Plays tracks in random order. (A track that has already been played may be played again.) TRACK: Repeatedly plays the selected track.

**DIR**: Repeatedly plays all tracks in the selected folder.

DISC: Repeatedly plays the entire disc.

**OFF**: Cancels Repeat Playback