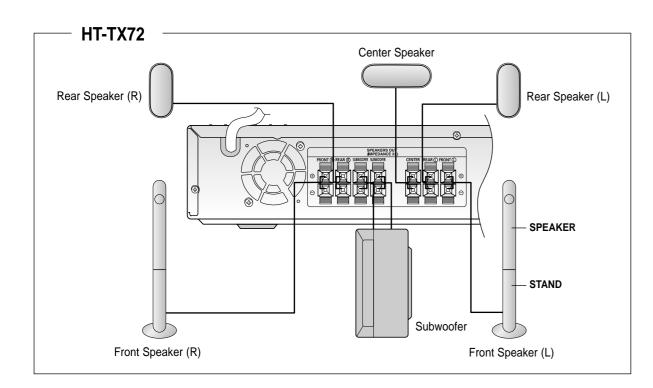

# Speaker Installation

With the HT-TX72 front speakers and HT-TX75 front/rear speakers, you have the option of installing the speakers on Stands, or directly to the Stand Base.

## How to Install the Speaker on the Stand

- **1** Turn the STAND upside-down and connect it to the STAND BASE.
- **2** Insert two screws (A) into the two holes marked with arrows using a screwdriver as shown in the illustration.
- **3** Insert a screw (B), into the hole on the rear of the Speaker STAND.
- **4** Connect the assembled stand to the SPEAKER.
- **5** Insert another screw (B) into the hole on the rear of the speaker using a screwdriver as shown in the illustration.
- **6** This is the SPEAKER successfully assembled with the Stand.
- Make sure that the speaker is installed on a flat and stable area.

  Otherwise it may be easily knocked over.

## How to Install the Speaker on the Stand Base

- 1 Connect the SPEAKER with the STAND BASE.
- **2** Insert the screw (B) into the hole on the rear of the speaker using a screwdriver as shown in the illustration.
- **3** This is the SPEAKER successfully assembled with the Stand Base.