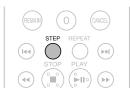

# Disc Playback 🔘 🚇

- 1 Press the OPEN/CLOSE button to open the disc tray.
- **2** Load a disc.
  - Place a disc gently into the tray with the disc's label facing up.
- 3 Press the **DISC SKIP** button.
  - Rotate the carousel tray so you can load the third, fourth, and fifth discs.
- 4 Close the compartment by pressing the **OPEN/CLOSE** button again.
  - Playback starts automatically.
- To stop playback, press the **STOP** button during playback.
- If pressed once, <PRESS PLAY> is displayed and the stop position will be stored in memory. If the PLAY/PAUSE (►II) button or ENTER button is pressed, playback resumes from the stop position. (This function works only with DVDs.)
- If pressed twice, <STOP> is displayed, and if the PLAY/PAUSE ( ▶II ) button is pressed, playback starts from the beginning.
- ➤ To temporarily pause playback, press the **PLAY/PAUSE** ( ► ) button during playback.
  - To resume playback, press the PLAY/PAUSE ( ►II ) button again.

## **Fast Playback**

Press the ◀◀, ▶▶ button.

■ Each time the button is pressed during playback, the playback speed changes as follows:

• During fast playback of a CD or MP3-CD, sound is heard only at 2x speed, and not at 4x, 8x, and 32x speeds.

#### Press the **SLOW** button.

■ Each time the button is pressed during playback, the playback speed changes as follows:

 $| \triangleright 1/2 \rightarrow | \triangleright 1/4 \rightarrow | \triangleright 1/8 \rightarrow 4 | 1/2 \rightarrow 4 | 1/4 \rightarrow 4 | 1/8 \rightarrow \triangleright PLAY$ 

#### Press the I◀◀.▶▶I button.

- Each time the button is pressed during playback, the previous or next chapter, track or directory (file) will be played.
- You cannot skip chapters consecutively.

#### Press the **REPEAT** button.

■ Each time the button is pressed during playback, the repeat playback mode changes as follows:

REPEAT : CHAPTER → REPEAT : TITLE → REPEAT : OFF

REPEAT : TRACK → REPEAT : GROUP → REPEAT : OFF

# 

■ The picture moves forward one frame each time the button is pressed during playback.

· No sound is heard during step motion playback