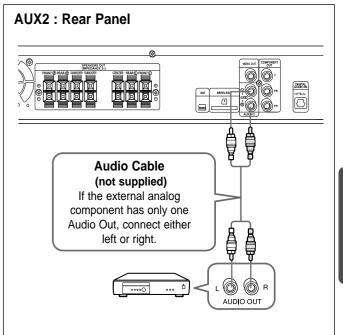

#### **AUX2 : Connecting an External Analog Component**

Analog signal components such as a VCR.

- 1 Connect the AUX IN 2 (Audio) on the Home Theater to the Audio Out of the external analog component.
  - Be sure to match connector colors.
- **2** Press the **AUX** button on the remote control to select <AUX2> input.
  - You can also use the FUNCTION button on the main unit.
    The mode switches as follows: DVD/CD → DIGITAL IN → AUX 1 → AUX 2 → HDMI IN → USB → FM → XM.

• You can connect the Video Output jack of your VCR to the TV, and connect the Audio Output jacks of the VCR to this product.