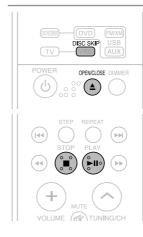

# Disc Playback 🔘 🚇

- 1 Press the OPEN/CLOSE button to open the disc tray.
- **2** Load a disc.
  - Place a disc gently into the tray with the disc's label facing up.
- 3 Press the **DISC SKIP** button.
  - Rotate the carousel tray so you can load the third, fourth, and fifth discs.
- 4 Close the compartment by pressing the **OPEN/CLOSE** button again.
  - Playback starts automatically.
- To stop playback, press the **STOP** button during playback.
- If pressed once, <PRESS PLAY> is displayed and the stop position will be stored in memory. If the PLAY/PAUSE (►II) button or ENTER button is pressed, playback resumes from the stop position. (This function works only with DVDs.)
- If pressed twice, <STOP> is displayed, and if the PLAY/PAUSE ( ▶II ) button is pressed, playback starts from the beginning.
- ➤ To temporarily pause playback, press the **PLAY/PAUSE** ( ► ) button during playback.
  - To resume playback, press the PLAY/PAUSE ( ►II ) button again.

## Selecting a Disc in the Disc changer

To select a specific disc, press the corresponding the DIRECT PLAY (1, 2, 3, 4, 5) buttons on the front panel or the DISC SKIP button on the remote control, until the required disc indicator flashes.