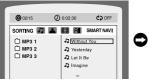

# MP3/WMA-CD Playback

Data CDs (CD-R, CD-RW) encoded in MP3/WMA format can be played.

- 1 Place the MP3/WMA disc on the disc tray.
  - The MP3/WMA menu screen will appear and playback will start.
  - The appearance of the menu depends on the MP3/WMA disc.
  - WMA-DRM files cannot be played.
- 2 In Stop mode, use the Cursor ▲, ▼, ◀, ▶ button to select the album, and then press the ENTER button.
  - Use the Cursor ▲ , ▼ button to select the track.
- 3 To change the album, use the Cursor ▲, ▼, ◀, ▶ button to select another album in Stop mode, and then press the ENTER button.
  - To select another album and track, repeat Steps 2 and 3 above.
- 4 Press the STOP (■) button to stop playback.

- Depending on the recording mode, some MP3/WMA-CDs may not play.
- Table of contents of a MP3-CD varies depending on the MP3/WMA track format recorded on the disc.

- To play a file icon in the screen,
  - Press the Cursor A. ▼. ◀. ▶ button when it is in Stop mode and select a desired icon from the top part of the menu.

- Music File Icon: To play music files only, select the 🔊 Icon.
- Image File Icon: To view image files only, select the Icon.
- Movie File Icon: To view movie files only, select the III Icon.
- All File Icon: To view movie files only, select the Icon.