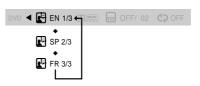

# **Audio Language Selection Function**

- 1 Press the **INFO** button twice.
- **2** Press the Cursor ▲, ▼ button or numeric buttons to select the desired audio language.
  - Depending on the number of languages on a DVD disc, a different audio language (ENGLISH, SPANISH, FRENCH, etc.) is selected each time the button is pressed.

## **Subtitle Language Selection Function**

- 1 Press the **INFO** button twice.
- **2** Press the Cursor ▶ button to move to SUBTITLE (□) display.
- 3 Press the Cursor ▼ button or numeric buttons to select the desired subtitle.