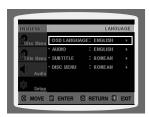

## Setting the Language

OSD (On-Screen Display) language is set to English by default.

- 1 In Stop mode, press the **MENU** button.
- **2** Press the Cursor ▼ button to move to **<Setup>** and then press the **ENTER** button.
- **3** Select **<LANGUAGE>** and then press the **ENTER** button.
- **4** Press the Cursor **▲**, **▼** button to select **<OSD LANGUAGE>** and then press the **ENTER** button.
- **5** Press the Cursor ▲, ▼ button to select the desired language and then press the **ENTER** button.
  - Once the setup is complete, the OSD will be English if English has been selected as language.
- > Press the **RETURN** button to return to the previous level.
- > Press the **EXIT** button to exit the setup screen.

- OSD LANGUAGE : Selecting the OSD Language
- AUDIO : Selecting the Audio Language (recorded on the disc)
- SUBTITLE : Selecting the Subtitle Language (recorded on the disc)
- DISC MENU : Selecting the Disc Menu Language (recorded on the disc)
- st If the language you selected is not recorded on the disc, the menu language will not change even if you set it to your desired language.