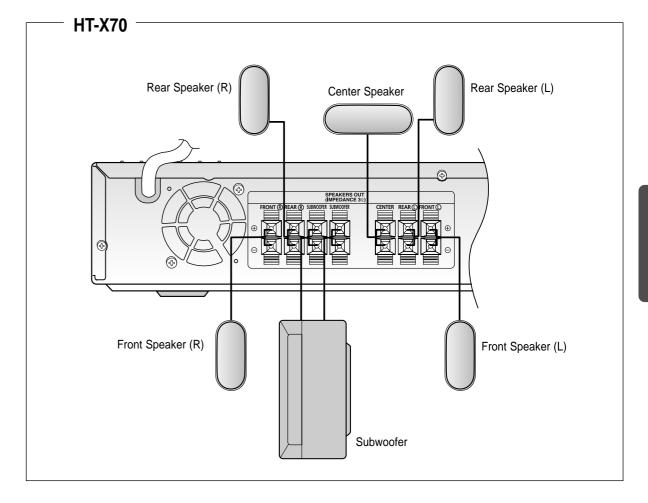

# Connecting the Speakers

Before moving or installing the product, be sure to turn off the power and disconnect the power cord.

#### Position of the Home Theater

• Place it on a stand, cabinet shelf, or under the TV stand.

## Front Speakers **D**®

- Place these speakers in front of your listening position, facing inwards (about 45°) toward you.
- Place the speakers so that their tweeters will be at the same height as your ear.
- Align the front face of the front speakers with the front face of the center speaker or place them slightly in front of the center speakers.

## Center Speaker C

- It is best to install it at the same height as the front speakers.
- You can also install it directly over or under the TV.

# 

- Place these speakers behind your listening position.
- If there isn't enough room, place these speakers so they face each other.
- Place them about 60 to 90cm (2 to 3feet) above your ear, facing slightly downward.
  - \* Unlike the front and center speakers, the rear speakers are used to handle mainly sound effects and sound will not come from them all the time.
  - \* Sound will be heard from the rear speakers in DVD 5.1-CH or Dolby Pro Logic II mode only.

## Subwoofer W

• The position of the subwoofer is not so critical. Place it anywhere you like.

- 1 Press and hold the terminal tab.
- 2 Insert the black wire into the black terminal (-) and the red wire into the red (+) terminal.
- **3** Release your finger.