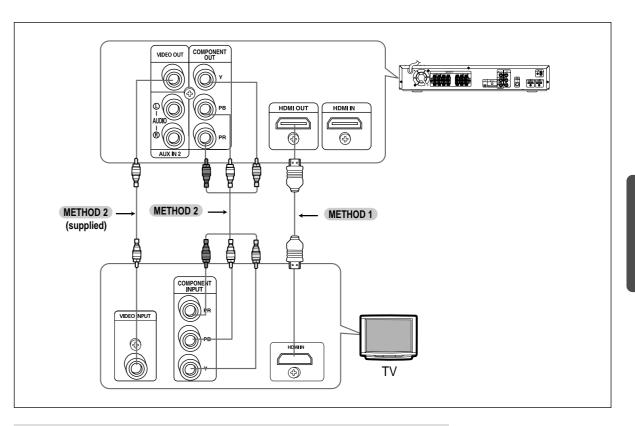

# Connecting the Video Out to your TV

Choose one of the three methods for connecting to a TV.

#### METHOD 1: HDMI ...... (Best Quality)

Connect the HDMI cable (not supplied) from the HDMI OUT jack on the back of the DVD Player to the HDMI IN jack on your TV.

#### METHOD 2: Component Video ...... (Better Quality)

If your television is equipped with Component Video inputs, connect a Component video cable(not supplied) from the Component Video Output (Pr, Pb and Y) jacks on the back of the DVD Player to the Component Video Input jacks on your TV.

#### METHOD 3: Composite Video ...... (Good Quality)

Connect the supplied Video cable from the VIDEO OUT jack on the back of the DVD Player to the VIDEO IN jack on your TV.

- This product operates in Interlace scan mode(480i Only) for Component Output.
- After making the video connection, set the Video input source on your TV to match the corresponding Video output (HDMI, Component or Composite) on your Home theater.
   See your TV owner's manual for more information on how to select the TV's Video Input source.
- If you use an HDMI cable to connect a Samsung TV to the DVD Player, you can operate the Home Theater using the TV's remote control. This is only available with SAMSUNG TVs that support Anynet+(HDMI-CEC).
- Please check the Anynet+ logo. If your TV has an Anynet+ logo, then it supports the Anynet+ function.