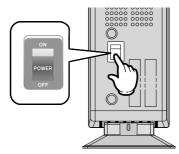

Reset the system while the main unit and the wireless receiver module (SWA-3000) are in Power Standby mode.

- **1** With the main unit turned off, press and hold the remote control's REMAIN button for 5 seconds.
  - The STANDBY LED on the front panel of the wireless receiver module hlinks
- **2** With the wireless receiver module turned on, use a ball point pen or a toothpick to press the **RESET** button on the back of the unit.
  - The STANDBY LED on the front panel of the wireless receiver module blinks 2 Times.
- **3** Turn on the main unit.
  - The LINK LED of the wireless receiver module is lit and the Reset is completed.
  - If Power Standby mode continues, repeat Steps 1 to 3 above.