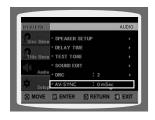

## **Setting the AV SYNC**

Video may look slower than the audio if it is connected to a digital TV. If this occurs, adjust the audio delay time to to match the video.

- 1 In Stop mode, press the **MENU** button.
- **2** Press the Cursor ▼ button to move to <**Audio>** and then press the **ENTER** button.
- 3 Press the Cursor ▼ button to move to <AV-SYNC> and then press the ENTER button
- **4** Press the Cursor **▲**, **▼** button to select the AV-SYNC Delay Time and then press the **ENTER** button.
  - You can set the audio delay time between 0 ms and 300 ms. Set it to the optimal status.
- > Press the **RETURN** button to return to the previous level.
- > Press the **EXIT** button to exit the setup screen.