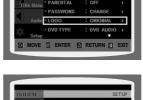

## To Select One of the 3 Wallpaper Settings you've made

- 1 In Stop mode, press the **MENU** button.
- **2** Press the Cursor ▼ button to move to **<Setup>** and then press the **ENTER** button.
- 3 Press the Cursor ▼ button to move to <LOGO> and then press the ENTER
- **4** Press the Cursor **△**, **▼** button to select the desired **<USER>**, and then press the ENTER button.
  - This selects one of the 3 wallpaper screens
- **5** Press the **EXIT** button to exit the setup screen.
- ORIGINAL: Select this to set the Samsung Logo image as your wallpaper.
- USER: Select this to set the desired image as your wallpaper.
- > Press the **RETURN** button to return to the previous level.
- > Press the **EXIT** button to exit the setup screen.