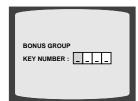

## **Bonus Group**

Some DVD-Audio discs have an extra 'bonus' group that requires a 4-digit key number to access. See the disc packaging for details and the key number.

When you play a DVD-Audio disc that has a bonus group, the key number input screen appears automatically.

 If you eject the disc, switch the power off, or unplug the player, you will need to re-enter the key number.