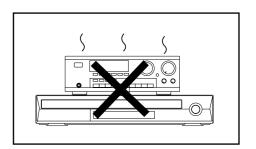

# **Precautions**

Ensure that the AC power supply in your house complies with the identification sticker located on the back of your player. Install your player horizontally, on a suitable base (furniture), with enough space around it for ventilation (3~4inches). Make sure the ventilation slots are not covered. Do not stack anything on top of the player. Do not place the player on modules or other equipment which may become hot. Before moving the player, ensure the disc tray is empty. This player is designed for continuous use. Switching off the Home Theater to the stand-by mode does not disconnect the electrical supply. In order to disconnect the player completely from the power supply, remove the main plug from the wall outlet, especially when left unused for a long period of time.