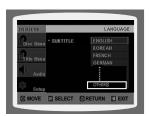

## **Subtitle Language Selection Function**

- 1 Press the **INFO** button twice.
- **2** Press the Cursor ▶ button to move to SUBTITLE (□) display.
- 3 Press the Cursor ▼ button or numeric buttons to select the desired subtitle.

- To operate this function, you can also press the AUDIO or SUBTITLE buttons on the remote control.
- Depending on the disc, the Subtitle and Audio Language functions may not be available.