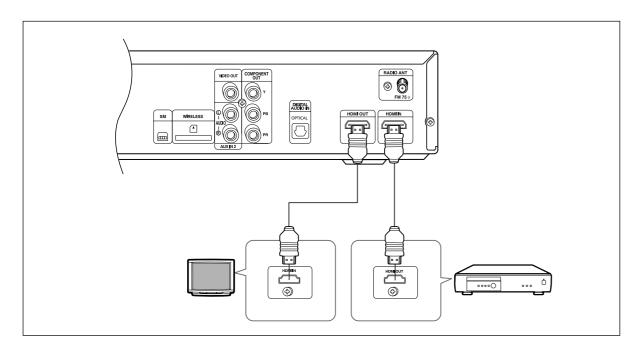

# Connecting the Video Out to your TV

Choose one of the three methods for connecting to a TV.

#### METHOD 1: HDMI ...... (Best Quality)

Connect the HDMI cable (not supplied) from the HDMI OUT jack on the back of the DVD Player to the HDMI IN jack on your TV.

# Connecting the HDMI IN/OUT

HDMI (High-Definition Multimedia Interface) is an interface that enables the digital transmission of video and audio data with just a single cable. In addition, it enables you to enjoy multi-channel digital audio.

- 1 Connect the HDMI IN jack of this unit and the HDMI OUT jack of a Cable Box/Satellite receiver (Set-Top Box).
- 2 Connect the HDMI OUT jack of this unit and the HDMI IN jack of your TV.
- **3** Press the **AUX** button on the remote control to select <HDMI IN>.
  - You can also use the FUNCTION button on the main unit.
    The mode switches as follows: DVD/CD → DIGITAL IN → AUX 1 → AUX 2 → HDMI IN → USB → FM → XM.