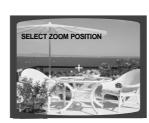

## **Zoom (Screen Enlarge) Function**

This function allows you to enlarge a particular area of the displayed image.

- 1 Press the **ZOOM** button.
- **2** Press the Cursor ▲, ▼, ◀, ▶ button to move to the area you want to enlarge.
- **3** Press the **ENTER** button.
  - Each time the button is pressed, the zoom level changes as follows:

ZOOM X 1.5 → ZOOM X 2 → ZOOM X 3 → ZOOM OFF

• When a DivX disc is being played, the screen is enlarged up to twice the normal size.

Download from Www.Somanuals.com. All Manuals Search And Download