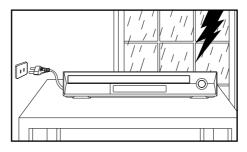

During thunderstorms, disconnect the AC main plug from the wall outlet.

Voltage peaks due to lightning could damage the unit. The Mains plug is used as a disconnect device and shall stay readily operable at any time.