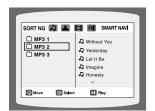

# MP3/WMA-CD Playback

Data CDs (CD-R, CD-RW) encoded in MP3/WMA format can be played.

- 1 Place the MP3/WMA disc on the disc tray.
  - The MP3/WMA menu screen will appear and playback will start.
  - The appearance of the menu depends on the MP3/WMA disc.
  - WMA-DRM files cannot be played.
- 2 In Stop mode, use the Cursor ▲, ▼, ◀, ▶ button to select the album, and then press the ENTER button.
  - Use the Cursor ▲ , ▼ button to select the track.
- 3 To change the album, use the Cursor ▲, ▼, ◀, ▶ button to select another album in Stop mode, and then press the ENTER button.
  - To select another album and track, repeat Steps 2 and 3 above.
- 4 Press the STOP (■) button to stop playback.

- Depending on the recording mode, some MP3/WMA-CDs may not play.
- Table of contents of a MP3-CD varies depending on the MP3/WMA track format recorded on the disc.

- To play a file icon in the screen,
  - Press the Cursor A. ▼. ◀. ▶ button when it is in Stop mode and select a desired icon from the top part of the menu.

- Music File Icon: To play music files only, select the 🔊 Icon.
- Image File Icon: To view image files only, select the Icon.
- Movie File Icon: To view movie files only, select the III Icon.
- All File Icon: To view movie files only, select the Icon.