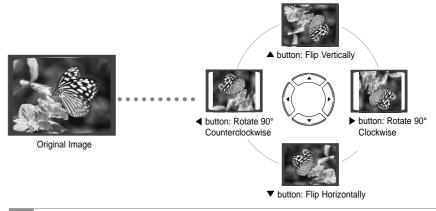

# **Rotate/Flip Function**

Press the Cursor ▲, ▼, ◀, ▶ button during playback.

- The maximum resolutions supported by this product are 5120 x 3480 (or 19.0 MPixel) for standard JPEG files and 2048 x 1536 (or 3.0 MPixel) for progressive image files.
- If a JPEG file is played when the HDMI output resolution is 720p/1080i, the mode is automatically converted to 480p mode.