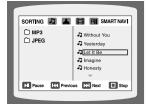

#### Slide Mode

- **1** Place the JPEG disc on the disc tray.
  - Playback starts automatically. Each image is displayed for 5 seconds and then the next image is displayed.
- **2** Press the **SLIDE MODE** button.
  - Each time the button is pressed, the image makes the transition as follows :

SLIDE SHOW MODE: 1~5 → SLIDE SHOW MODE: RANDOM → SLIDE SHOW MODE: NONE

- Press the I◄◄ ▶►I button to skip to the next slide.
  - Each time the button is pressed, the slide moves backward or forward.

## **Digest Function**

You can view 9 JPEG images on the TV screen at once.

- 1 Press the **DIGEST** button during playback.
  - JPEG files will be shown in 9 windows.
- **2** Press the Cursor ▲, ▼, ◀, ▶ button to select the desired image and then press the ENTER button.
  - The selected image is played for 5 seconds before moving to the next image.
- ➤ To view the previous or next 9 images, press the ► button.