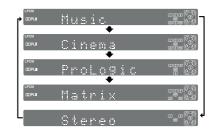

## **Dolby Pro Logic II Mode**

You can select the desired Dolby Pro Logic II audio mode.

#### Press the **X PL II MODE** button.

■ Each time the button is pressed, the mode changes as follows.

#### PRO LOGIC II

- MUSIC: When listening to music, you can experience sound effects as if you are listening to the
  actual performance.
- CINEMA: Adds realism to the movie soundtrack.
- PRO LOGIC: You will experience a realistic multi-channel effect, as if using five speakers, while
  using just the front left and right speakers.
- MATRIX : You will hear 5.1 channel surround sound.

STEREO: Select this to listen to sound from the front left and right speakers and the subwoofer only.

 When selecting Pro Logic II mode, connect your external device to the AUDIO INPUT jacks (L and R) on the player. If you connect to only one of the inputs (L or R), you cannot listen to surround sound.