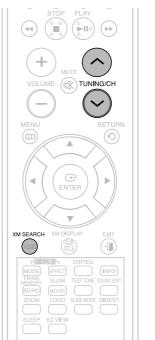

#### **Remote Control**

- 1. DVD RECEIVER button
- 2. TV button
- TV/VIDEO, DISC SKIP button
- 4. POWER button
- 5. Number(0~9) buttons
- 6. REMAIN button
- 7. STEP button
- 8. Tuning Preset/CD Skip buttons
- 9. VOLUME button
- 10. MENU button
- 11. XM SEARCH, AUDIO button
- 12. X PL II EFFECT button
- 13. X PL II MODE button
- 14. FM/XM MEMORY,

SD(Standard Definition)/HD(High Definition) button

- 15. ZOOM button
- 16. SLEEP button
- 17. SLOW, MO/ST button
- 18. EZ VIEW button
- 19. DVD DVD button
  - FMXM FM/XM button
  - USB, AUX button
- 20. OPEN/CLOSE button
- 21. DIMMER button
- 22. CANCEL button
- 23. REPEAT button
- 24. PLAY/PAUSE button
  - STOP button
  - SEARCH buttons
- 25. TUNING/CH button
- 26. MUTE button
- 27. RETURN button
- 28. Cursor/ENTER button
- 29. XM DISPLAY, SUBTITLE button
- 30. EXIT button
- 31. DSP/EQ button
- 32. INFO button
- 33. SOUND EDIT button
- 34. DIGEST button
- 35. TEST TONE button
- 36. SLIDE MODE button
- 37. LOGO button