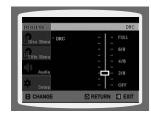

# **Setting the DRC (Dynamic Range Compression)**

This feature balances the range between the loudest and quietest sounds. You can use this function to enjoy Dolby Digital sound when watching movies at low volume at night.

- 1 In Stop mode, press the **MENU** button.
- **2** Press the Cursor ▼ button to move to <**Audio>** and then press the **ENTER** button.
- 3 Press the Cursor ▼ button to move to <DRC> and then press the ENTER button.
- **4** Press the Cursor **△**, **▼** button to adjust the DRC.
  - When the Cursor button is pressed, the effect is greater, and when the Cursor button is pressed, the effect is smaller.
- > Press the **RETURN** button to return to the previous level.
- > Press the **EXIT** button to exit the setup screen.