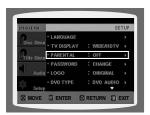

## Setting the Language

OSD (On-Screen Display) language is set to English by default.

- 1 In Stop mode, press the **MENU** button.
- **2** Press the Cursor ▼ button to move to **<Setup>** and then press the **ENTER** button.
- **3** Select **<LANGUAGE>** and then press the **ENTER** button.
- **4** Press the Cursor **▲**, **▼** button to select **<OSD LANGUAGE>** and then press the **ENTER** button.
- **5** Press the Cursor ▲, ▼ button to select the desired language and then press the **ENTER** button.
  - Once the setup is complete, the OSD will be English if English has been selected as language.
- > Press the **RETURN** button to return to the previous level.
- > Press the **EXIT** button to exit the setup screen.

## **Setting TV Screen Type**

Depending on your TV type (Wide Screen or conventional 4:3), you can select the TV's aspect ratio.

- 1 In Stop mode, press the **MENU** button.
- **2** Press the Cursor ▼ button to move to **<Setup>** and then press the **ENTER** button.
- **3** Press the Cursor ▼ button to move to <**TV DISPLAY>** and then press the **ENTER** button.
- **4** Press the Cursor ▲, ▼ button to select the desired item and then press the **ENTER** button.
  - Once the setup is complete, you will be taken to the previous screen.
- > Press the **RETURN** button to return to the previous level.
- > Press the **EXIT** button to exit the setup screen.

## **Setting Parental Controls (Rating Level)**

Use this to restrict playback of adult or violent DVDs you do not want children to view.

- 1 In Stop mode, press the **MENU** button.
- **2** Press the Cursor ▼ button to move to **<Setup>** and then press the **ENTER** button.
- 3 Press the Cursor ▼ button to move to <PARENTAL> and then press the ENTER
- **4** Press the Cursor **△**, **▼** button to select the desired rating level and then press the ENTER button.
  - If you have selected Level 6, you cannot view DVDs with Level 7 or higher.
  - The higher the level, the closer the content is to violent or adult material.
- **5** Enter the password and then press the **ENTER** button.
  - The password is set to "7890" by default.
  - Once the setup is complete, you will be taken to the previous screen.
- > Press the **RETURN** button to return to the previous level.
- > Press the **EXIT** button to exit the setup screen.

## **Setting the Password**

You can set the password for the Parental (rating level) setting.

- 1 In Stop mode, press the **MENU** button.
- 2 Press the Cursor ▼ button to move to <Setup> and then press the ENTER button.
- 3 Press the Cursor ▼ button to move to <PASSWORD> and then press the ENTER button.
- 4 Press the ENTER button.
- **5** Enter the password and then press the **ENTER** button.
  - Enter the old password, a new password, and confirm new password.
  - The setting is complete.

## **Setting the Wallpaper**

While watching a DVD or JPEG CD, you can set the image you like as background wallpaper.

- appears. **2** Press the **LOGO** button.
- <COPY LOGO DATA> will be displayed on the TV screen.
- **3** The power will turn off and then back on.
  - The selected wallpaper will be displayed.
- You can select up to 3 wallpaper settings.