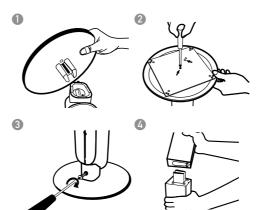

## How to Install the Speaker on the Stand

- **1** Turn the STAND upside-down and connect it to the STAND BASE.
- **2** Insert two screws (A) into the two holes marked with arrows using a screwdriver as shown in the illustration.
- **3** Insert a screw (B), into the hole on the rear of the Speaker STAND.
- **4** Connect the assembled stand to the SPEAKER.
- **5** Insert another screw (B) into the hole on the rear of the speaker using a screwdriver as shown in the illustration.
- **6** This is the SPEAKER successfully assembled with the Stand.
- Make sure that the speaker is installed on a flat and stable area.