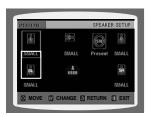

## **Setting the Speaker Mode**

Signal outputs and frequency responses from the speakers will automatically be adjusted according to your speaker configuration and whether certain speakers are used or not.

- 1 In Stop mode, press the **MENU** button.
- 2 Press the Cursor ▼ button to move to <Audio> and then press the ENTER button.
- 3 In the <SPEAKER SETUP>, press the the ENTER button again.
- **4** Press the Cursor ▲, ▼, ◀, ▶ button to move to the desired speaker and then press the **ENTER** button.
  - For C, SL, and SR, each time the button is pressed, the mode switches alternately as follows : SMALL → NONE.
  - For L and R, the mode is set to SMALL.
- · SMALL: Select this when using the speakers.
- · NONE: Select this when no speaker is connected.

- Depending on PRO LOGIC and STEREO settings, the speaker mode may vary (see page 57).
- > Press the **RETURN** button to return to the previous level.
- > Press the **EXIT** button to exit the setup screen.