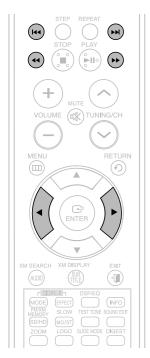

#### **Remote Control**

- 1. DVD RECEIVER button
- 2. TV button
- TV/VIDEO, DISC SKIP button
- 4. POWER button
- 5. Number(0~9) buttons
- 6. REMAIN button
- 7. STEP button
- 8. Tuning Preset/CD Skip buttons
- 9. VOLUME button
- 10. MENU button
- 11. XM SEARCH, AUDIO button
- 12. X PL II EFFECT button
- 13. X PL II MODE button
- 14. FM/XM MEMORY,

SD(Standard Definition)/HD(High Definition) button

- 15. ZOOM button
- 16. SLEEP button
- 17. SLOW, MO/ST button
- 18. EZ VIEW button
- 19. DVD DVD button
  - FMXM FM/XM button
  - USB, AUX button
- 20. OPEN/CLOSE button
- 21. DIMMER button
- 22. CANCEL button
- 23. REPEAT button
- 24. PLAY/PAUSE button
  - STOP button
  - SEARCH buttons
- 25. TUNING/CH button
- 26. MUTE button
- 27. RETURN button
- 28. Cursor/ENTER button
- 29. XM DISPLAY, SUBTITLE button
- 30. EXIT button
- 31. DSP/EQ button
- 32. INFO button
- 33. SOUND EDIT button
- 34. DIGEST button
- 35. TEST TONE button
- 36. SLIDE MODE button
- 37. LOGO button