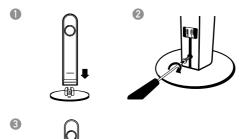

## How to Install the Speaker on the Stand Base

- 1 Connect the SPEAKER with the STAND BASE.
- **2** Insert the screw (B) into the hole on the rear of the speaker using a screwdriver as shown in the illustration.
- **3** This is the SPEAKER successfully assembled with the Stand Base.