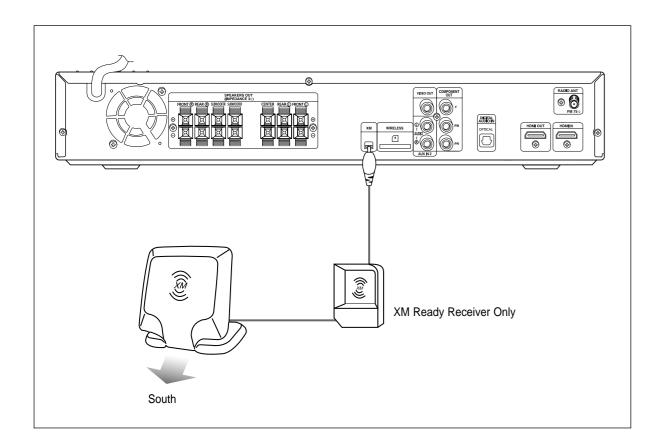

# Connecting the Optional XM Satellite Radio Antenna

Connect an XM Antenna (not supplied) to the XM Antenna Jack on the rear of this unit.

- To ensure optimal reception of XM's satellite signal, the XM Antenna should be placed at or near a southerly facing window with nothing obstructing its path to the sky. You can mount it indoors or outdoors.
- When making connections, also refer to the operation instructions of the XM Antenna.
- Depending on your location, the radio signal may be weak or cannot be tuned .