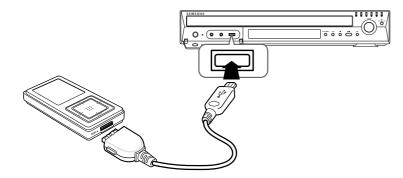

#### **USB Host support**

You can enjoy media files such as pictures, movies and music saved on an MP3 player, digital camera or USB memory stick by connecting the storage device to the USB port of the Home Theater.

# Playing Media Files using the USB Host Feature

You can enjoy media files such as pictures, movies and music saved on an MP3 player, USB memory stick or digital camera in high quality video with 5.1 channel Home Theater sound by connecting the storage device to the USB port of the Home Theater.

1 Connect the USB device to the USB port on the front of the unit.

- 2 Press the FUNCTION button on the DVD Player or the USB button on the remote control to select the USB mode.
  - <USB> appears on the display screen and then disappears.
  - The USB MENU screen appears on the TV screen and the saved file is played.
- **3** To stop playback, press the **STOP** (■) button.
- ➤ Safe USB Removal