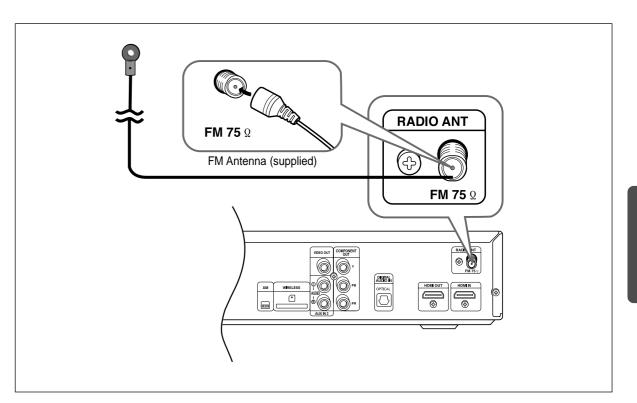

# Connecting the FM Antenna

- **1** Connect the FM antenna supplied to the FM  $75\Omega$  COAXIAL Jack.
- 2 Slowly move the antenna wire around until you find a location where reception is good, then fasten it to a wall or other rigid surface.

This unit does not receive AM broadcasts.