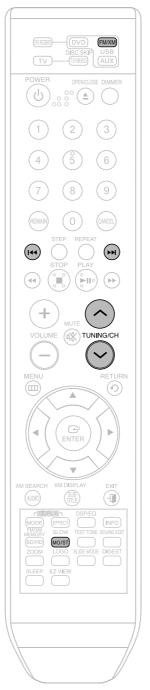

#### **Remote Control**

- 1. DVD RECEIVER button
- 2. TV button
- TV/VIDEO, DISC SKIP button
- 4. POWER button
- 5. Number(0~9) buttons
- 6. REMAIN button
- 7. STEP button
- 8. Tuning Preset/CD Skip buttons
- 9. VOLUME button
- 10. MENU button
- 11. XM SEARCH, AUDIO button
- 12. X PL II EFFECT button
- 13. X PL II MODE button
- 14. FM/XM MEMORY,

SD(Standard Definition)/HD(High Definition) button

- 15. ZOOM button
- 16. SLEEP button
- 17. SLOW, MO/ST button
- 18. EZ VIEW button
- 19. DVD DVD button
  - FMXM FM/XM button
  - USB, AUX button
- 20. OPEN/CLOSE button
- 21. DIMMER button
- 22. CANCEL button
- 23. REPEAT button
- 24. PLAY/PAUSE button
  - STOP button
  - SEARCH buttons
- 25. TUNING/CH button
- 26. MUTE button
- 27. RETURN button
- 28. Cursor/ENTER button
- 29. XM DISPLAY, SUBTITLE button
- 30. EXIT button
- 31. DSP/EQ button
- 32. INFO button
- 33. SOUND EDIT button
- 34. DIGEST button
- 35. TEST TONE button
- 36. SLIDE MODE button
- 37. LOGO button