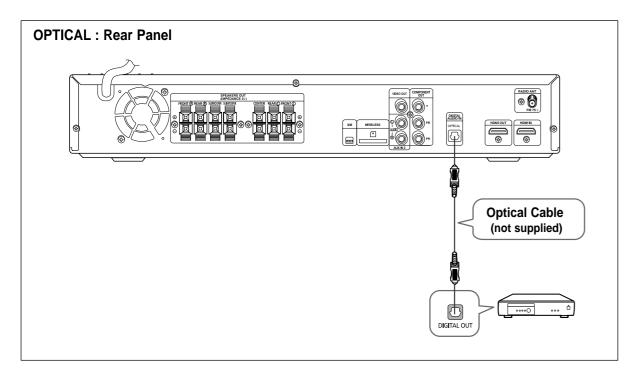

## **OPTICAL: Connecting an External Digital Component**

Digital signal components such as a Set-Top Box.

- 1 Connect the Digital Input (OPTICAL) on the Home Theater to the Digital Output of the external digital component.
- 2 Press the AUX button on the remote control to select <DIGITAL IN>.
  - You can also use the **FUNCTION** button on the main unit. The mode switches as follows: DVD/CD  $\rightarrow$  DIGITAL IN  $\rightarrow$  AUX 1  $\rightarrow$  AUX 2  $\rightarrow$  HDMI IN  $\rightarrow$  USB  $\rightarrow$  FM  $\rightarrow$  XM.