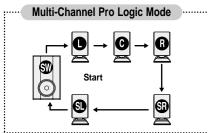

## **Setting the Speaker Mode**

Signal outputs and frequency responses from the speakers will automatically be adjusted according to your speaker configuration and whether certain speakers are used or not.

- 1 In Stop mode, press the **MENU** button.
- 2 Press the Cursor ▼ button to move to <Audio> and then press the ENTER button.
- 3 In the <SPEAKER SETUP>, press the the ENTER button again.
- **4** Press the Cursor ▲, ▼, ◀, ▶ button to move to the desired speaker and then press the **ENTER** button.
  - For C, SL, and SR, each time the button is pressed, the mode switches alternately as follows : SMALL → NONE.
  - For L and R, the mode is set to SMALL.
- · SMALL: Select this when using the speakers.
- · NONE: Select this when no speaker is connected.

- Depending on PRO LOGIC and STEREO settings, the speaker mode may vary (see page 57).
- > Press the **RETURN** button to return to the previous level.
- > Press the **EXIT** button to exit the setup screen.