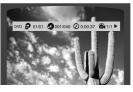

# Displaying Disc Information OD OD OD DISPLAYING DISC Information

You can view disc playback information on the TV screen.

#### Press the INFO button.

■ Each time the button is pressed, the display changes as follows:

The information Display disappears from the screen

The information Display disappears from the screen

The information Display disappears from the screen

- . Depending on the disc, the disc information display may appear different.
- Depending on the disc, you can also select DTS, DOLBY DIGITAL, or PRO LOGIC.

#### **Screen Display**

CD CD display

() ELAPSED TIME display

LR STEREO (L/R) display

DOLBY DOLBY DIGITAL display

ANGLE display

**DVD AUDIO** DVD-AUDIO display

CHAPTER display

**GROUP** display

REPEAT PLAYBACK display

AUDIO LANGUAGE display

SUBTITLE display