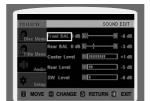

## **Setting the Audio**

You can adjust the balance and level for each speaker.

- 1 In Stop mode, press the **MENU** button.
- **2** Press the Cursor ▼ button to move to <**Audio>** and then press the **ENTER** button.
- **3** Press the Cursor ▼ button to move to **<SOUND EDIT>** and then press the **ENTER** button.
- **4** Press the Cursor ▲, ▼ button to select and adjust the desired item. Press the Cursor ◀, ▶ button to adjust the settings.

#### Manually Adjusting the Speaker Volume and Balance with the SOUND EDIT Button.

Press the **SOUND EDIT** button and then press the Cursor ◀, ▶ button.

#### Adjusting Front/Rear Speaker Balance

- You can select between 00, -06, and OFF.
- The volume decreases as you move closer to -6.

#### Adjusting Center/Rear/Subwoofer Speaker Level

- The volume level can be adjusted in steps from +6dB to -6dB.
- The sound gets louder as you move closer to +6dB and quieter as you get closer to -6dB.