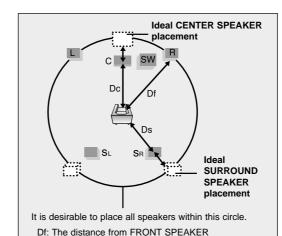

#### Setting up the Speaker Delay Time

When 5.1CH Surround Sound is played, you can enjoy the best sound if the distance between you and each speaker is the same. Since the sounds arrive at the listening position at different times depending on the placement of speakers, you can adjust this difference by adding a delay effect to the sound of the Center and Surround Speakers.

Dc: The distance from CENTER SPEAKER

Ds: The distance from SURROUND SPEAKER

#### Setting CENTER SPEAKER

If the distance of Dc is equal to or longer than the distance of Df in the figure, set the mode as 0ms. Otherwise, change the setting according to the table.

| Distance between Df and Dc | 0 inch | 13.6 inches | 27.2 inches | 40.8 inches | 4.5 feet | 5.6 feet |
|----------------------------|--------|-------------|-------------|-------------|----------|----------|
| Delay Time                 | 0 ms   | 1 ms        | 2 ms        | 3 ms        | 4 ms     | 5 ms     |

#### Setting REAR (SURROUND) SPEAKERS

If the distance of Df is equal to the distance of Ds in the figure, set the mode as 0ms. Otherwise, change the setting according to the table.

| Distance between Df and Dc | 0 inch | 40.8 inches | 6.7 feet | 10.0 feet | 13.4 feet | 16.7 feet |
|----------------------------|--------|-------------|----------|-----------|-----------|-----------|
| Delay Time                 | 0 ms   | 3 ms        | 6 ms     | 9 ms      | 12 ms     | 15 ms     |