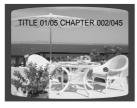

# Displaying Disc Information OD OD OD DISPLAYING DISC Information

You can view disc playback information on the TV screen.

#### Press the INFO button.

■ Each time the button is pressed, the display changes as follows:

The information Display disappears from the screen

The information Display disappears from the screen

The information Display disappears from the screen

- . Depending on the disc, the disc information display may appear different.
- Depending on the disc, you can also select DTS, DOLBY DIGITAL, or PRO LOGIC.