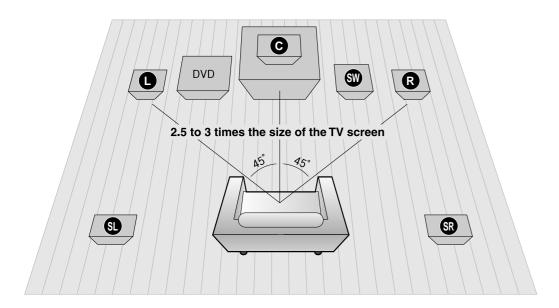

## Front Speakers **D**®

- Place these speakers in front of your listening position, facing inwards (about 45°) toward you.
- Place the speakers so that their tweeters will be at the same height as your ear.
- Align the front face of the front speakers with the front face of the center speaker or place them slightly in front of the center speakers.

## Center Speaker C

- It is best to install it at the same height as the front speakers.
- You can also install it directly over or under the TV.

#### **Selecting the Listening Position**

The listening position should be located about 2.5 to 3 times the distance of the TV's screen size away from the TV. Example : For 32" TVs 2~2.4m (6~8 feet) For 55" TVs 3.5~4m (11~13 feet)

# 

- Place these speakers behind your listening position.
- If there isn't enough room, place these speakers so they face each other.
- Place them about 60 to 90cm (2 to 3feet) above your ear, facing slightly downward.
  - \* Unlike the front and center speakers, the rear speakers are used to handle mainly sound effects and sound will not come from them all the time.
  - \* Sound will be heard from the rear speakers in DVD 5.1-CH or Dolby Pro Logic II mode only.

## Subwoofer W

• The position of the subwoofer is not so critical. Place it anywhere you like.

- 1 Press and hold the terminal tab.
- 2 Insert the black wire into the black terminal (-) and the red wire into the red (+) terminal.
- **3** Release your finger.