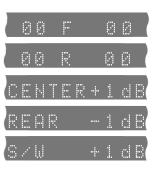

#### Alternative method: press the TEST TONE button on the remote.

L: Front Speaker (L) C: Center Speaker SW: Subwoofer R: Front Speaker (R) SL: Rear Speaker (L) SR: Rear Speaker (R)

Press the **TEST TONE** button.

- Test tone will be produced as follows: When playing a DVD or CD, this will work only in Stop mode.
- Use this function to check that each speaker is correctly connected and that there is no problem.
- When HDMI AUDIO is on (audio is produced through TV speakers), the TEST TONE function is not available.