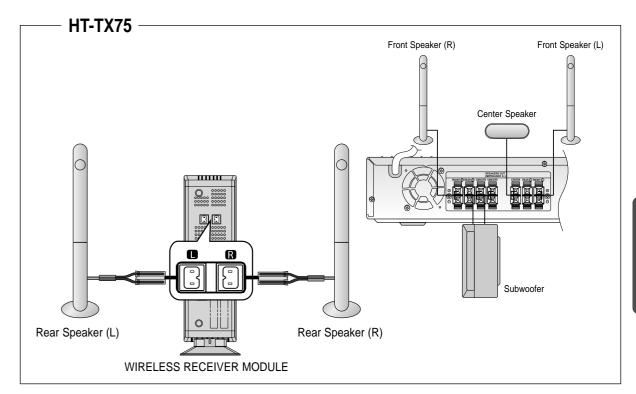

# Speaker Installation

With the HT-TX72 front speakers and HT-TX75 front/rear speakers, you have the option of installing the speakers on Stands, or directly to the Stand Base.

## How to Install the Speaker on the Stand

- **1** Turn the STAND upside-down and connect it to the STAND BASE.
- **2** Insert two screws (A) into the two holes marked with arrows using a screwdriver as shown in the illustration.
- **3** Insert a screw (B), into the hole on the rear of the Speaker STAND.
- **4** Connect the assembled stand to the SPEAKER.
- **5** Insert another screw (B) into the hole on the rear of the speaker using a screwdriver as shown in the illustration.
- **6** This is the SPEAKER successfully assembled with the Stand.
- Make sure that the speaker is installed on a flat and stable area.

## How to Install the Speaker on the Stand Base

- 1 Connect the SPEAKER with the STAND BASE.
- **2** Insert the screw (B) into the hole on the rear of the speaker using a screwdriver as shown in the illustration.
- **3** This is the SPEAKER successfully assembled with the Stand Base.