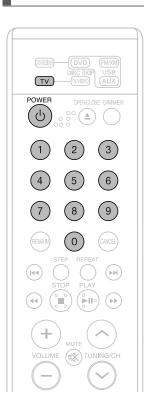

#### **Remote Control**

- 1. DVD RECEIVER button
- 2. TV button
- TV/VIDEO, DISC SKIP button
- 4. POWER button
- 5. Number(0~9) buttons
- 6. REMAIN button
- 7. STEP button
- 8. Tuning Preset/CD Skip buttons
- 9. VOLUME button
- 10. MENU button
- 11. XM SEARCH, AUDIO button
- 12. X PL II EFFECT button
- 13. X PL II MODE button
- 14. FM/XM MEMORY,

SD(Standard Definition)/HD(High Definition) button

- 15. ZOOM button
- 16. SLEEP button
- 17. SLOW, MO/ST button
- 18. EZ VIEW button
- 19. DVD DVD button
  - FMXM FM/XM button
  - USB, AUX button
- 20. OPEN/CLOSE button
- 21. DIMMER button
- 22. CANCEL button
- 23. REPEAT button
- 24. PLAY/PAUSE button
  - STOP button
  - SEARCH buttons
- 25. TUNING/CH button
- 26. MUTE button
- 27. RETURN button
- 28. Cursor/ENTER button
- 29. XM DISPLAY, SUBTITLE button
- 30. EXIT button
- 31. DSP/EQ button
- 32. INFO button
- 33. SOUND EDIT button
- 34. DIGEST button
- 35. TEST TONE button
- 36. SLIDE MODE button
- 37. LOGO button