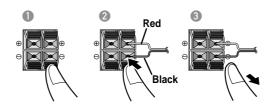

## Subwoofer W

• The position of the subwoofer is not so critical. Place it anywhere you like.

- 1 Press and hold the terminal tab.
- 2 Insert the black wire into the black terminal (-) and the red wire into the red (+) terminal.
- **3** Release your finger.