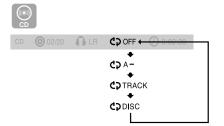

# Displaying Disc Information OD OD OD DISPLAYING DISC Information

You can view disc playback information on the TV screen.

#### Press the INFO button.

■ Each time the button is pressed, the display changes as follows:

The information Display disappears from the screen

The information Display disappears from the screen

The information Display disappears from the screen

#### **Screen Display**

CD CD display

() ELAPSED TIME display

LR STEREO (L/R) display

DOLBY DOLBY DIGITAL display

ANGLE display

**DVD AUDIO** DVD-AUDIO display

CHAPTER display

## To Select a Repeat Playback Mode in the Disc Information Screen

- 1 Press the **INFO** button twice.
- 2 Press the Cursor ▶ button to move to REPEAT PLAYBACK (♦) display.
- 3 Press the Cursor ▼ button to select the desired Repeat Playback mode.
  - To select another album and track, repeat Steps 2 and 3 above.
- 4 Press the ENTER button.

# A-B Repeat Playback

You can repeatedly play back a designated section of a DVD.

- 1 Press the **INFO** button twice.
- 2 Press the Cursor ▶ button to move to the REPEAT PLAYBACK (ੴ) display.
- 3 Press the Cursor ▲, ▼ button to select <A-> and then press the ENTER button at the beginning of the desired segment.
  - When the ENTER button is pressed, the selected position will be stored in memory.
- **4** Press the **ENTER** button at the end of the desired segment.
  - The specified segment will be played repeatedly.

> To return to normal playback, press the Cursor ▲, ▼ button to select CP OFF.

• The A-B Repeat function does not operate with DivX, MP3 or JPEG discs.