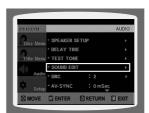

#### **Setting the Delay Time**

If the speakers cannot be placed at equal distances from the listening position, you can adjust the delay time of the audio signals from the center and rear speakers.

- 1 In Stop mode, press the **MENU** button.
- 2 Press the Cursor ▼ button to move to <Audio> and then press the ENTER button.
- **3** Press the Cursor ▼ button to move to <**DELAY TIME>** and then press the **ENTER** button.
- **4** Press the Cursor ▲, ▼, ◀, ▶ button to move to the desired speaker and then press the **ENTER** button.
- **5** Press the Cursor **◄**, ▶ button to set the Delay time.
  - You can set the delay time for C between 00 and 05mSEC and for SL and SR between 00 and 15mSEC.
- > Press the **RETURN** button to return to the previous level.
- > Press the **EXIT** button to exit the setup screen.

## **Setting the Test Tone**

Use the Test Tone feature to check the speaker connections.

- 1 In Stop mode, press the **MENU** button.
- **2** Press the Cursor ▼ button to move to <**Audio>** and then press the **ENTER** button.
- **3** Press the Cursor ▼ button to move to <**TEST TONE>** and then press the **ENTER** button.
  - The test tone will be sent to L → C → R → SR → SL → SW in order.
    If the ENTER button is pressed again at this time, the test tone will stop.
- > Press the **RETURN** button to return to the previous level.
- > Press the **EXIT** button to exit the setup screen.