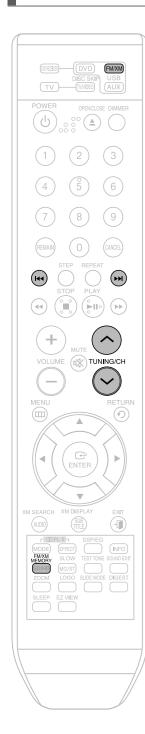

#### **Remote Control**

- 1. DVD RECEIVER button
- 2. TV button
- TV/VIDEO, DISC SKIP button
- 4. POWER button
- 5. Number(0~9) buttons
- 6. REMAIN button
- 7. STEP button
- 8. Tuning Preset/CD Skip buttons
- 9. VOLUME button
- 10. MENU button
- 11. XM SEARCH, AUDIO button
- 12. X PL II EFFECT button
- 13. X PL II MODE button
- 14. FM/XM MEMORY,

SD(Standard Definition)/HD(High Definition) button

- 15. ZOOM button
- 16. SLEEP button
- 17. SLOW, MO/ST button
- 18. EZ VIEW button
- 19. DVD DVD button
  - FMXM FM/XM button
  - USB, AUX button
- 20. OPEN/CLOSE button
- 21. DIMMER button
- 22. CANCEL button
- 23. REPEAT button
- 24. PLAY/PAUSE button
  - STOP button
  - SEARCH buttons
- 25. TUNING/CH button
- 26. MUTE button
- 27. RETURN button
- 28. Cursor/ENTER button
- 29. XM DISPLAY, SUBTITLE button
- 30. EXIT button
- 31. DSP/EQ button
- 32. INFO button
- 33. SOUND EDIT button
- 34. DIGEST button
- 35. TEST TONE button
- 36. SLIDE MODE button
- 37. LOGO button