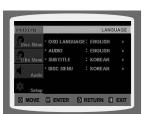

## Setting the Language

OSD (On-Screen Display) language is set to English by default.

- 1 In Stop mode, press the **MENU** button.
- **2** Press the Cursor ▼ button to move to **<Setup>** and then press the **ENTER** button.
- **3** Select **<LANGUAGE>** and then press the **ENTER** button.
- **4** Press the Cursor **▲**, **▼** button to select **<OSD LANGUAGE>** and then press the **ENTER** button.
- **5** Press the Cursor ▲, ▼ button to select the desired language and then press the **ENTER** button.
  - Once the setup is complete, the OSD will be English if English has been selected as language.
- > Press the **RETURN** button to return to the previous level.
- > Press the **EXIT** button to exit the setup screen.

- OSD LANGUAGE : Selecting the OSD Language
- AUDIO : Selecting the Audio Language (recorded on the disc)
- SUBTITLE : Selecting the Subtitle Language (recorded on the disc)
- DISC MENU : Selecting the Disc Menu Language (recorded on the disc)
- st If the language you selected is not recorded on the disc, the menu language will not change even if you set it to your desired language.

 OTHERS: To select another language, select <OTHERS> and enter the language code of your country. (See page 71 for language codes) AUDIO, SUBTITLE and DISC MENU language can be selected.