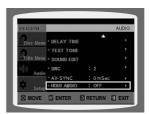

## **Setting the AV SYNC**

Video may look slower than the audio if it is connected to a digital TV. If this occurs, adjust the audio delay time to to match the video.

- 1 In Stop mode, press the **MENU** button.
- **2** Press the Cursor ▼ button to move to <**Audio>** and then press the **ENTER** button.
- 3 Press the Cursor ▼ button to move to <AV-SYNC> and then press the ENTER button
- **4** Press the Cursor **▲**, **▼** button to select the AV-SYNC Delay Time and then press the **ENTER** button.
  - You can set the audio delay time between 0 ms and 300 ms. Set it to the optimal status.
- > Press the **RETURN** button to return to the previous level.
- > Press the **EXIT** button to exit the setup screen.