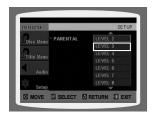

## **Setting Parental Controls (Rating Level)**

Use this to restrict playback of adult or violent DVDs you do not want children to view.

- 1 In Stop mode, press the **MENU** button.
- **2** Press the Cursor ▼ button to move to **<Setup>** and then press the **ENTER** button.
- 3 Press the Cursor ▼ button to move to <PARENTAL> and then press the ENTER
- **4** Press the Cursor **△**, **▼** button to select the desired rating level and then press the ENTER button.
  - If you have selected Level 6, you cannot view DVDs with Level 7 or higher.
  - The higher the level, the closer the content is to violent or adult material.
- **5** Enter the password and then press the **ENTER** button.
  - The password is set to "7890" by default.
  - Once the setup is complete, you will be taken to the previous screen.
- > Press the **RETURN** button to return to the previous level.
- > Press the **EXIT** button to exit the setup screen.