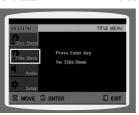

# **Using the Title Menu**

For DVDs containing multiple titles, you can view the title of each movie. Depending on the disc, the availability of this feature may vary.

- 1 In Stop mode, press the **MENU** button.
- **2** Press the Cursor ▲ , ▼ button to move to the <**Title Menu**>.
- 3 Press the ENTER button.
  - The title menu appears.
- > Press the **EXIT** button to exit the setup screen.

• The Title menu display may be different depending on the disc.

**ENG** 