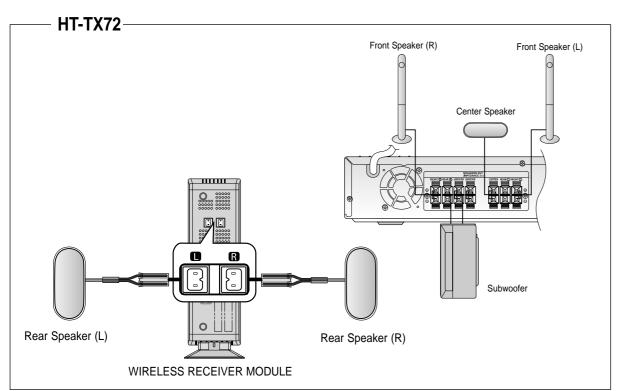

# Speaker Installation

With the HT-TX72 front speakers and HT-TX75 front/rear speakers, you have the option of installing the speakers on Stands, or directly to the Stand Base.

## How to Install the Speaker on the Stand

- **1** Turn the STAND upside-down and connect it to the STAND BASE.
- **2** Insert two screws (A) into the two holes marked with arrows using a screwdriver as shown in the illustration.
- **3** Insert a screw (B), into the hole on the rear of the Speaker STAND.
- **4** Connect the assembled stand to the SPEAKER.
- **5** Insert another screw (B) into the hole on the rear of the speaker using a screwdriver as shown in the illustration.
- **6** This is the SPEAKER successfully assembled with the Stand.
- Make sure that the speaker is installed on a flat and stable area.

## How to Install the Speaker on the Stand Base

- 1 Connect the SPEAKER with the STAND BASE.
- **2** Insert the screw (B) into the hole on the rear of the speaker using a screwdriver as shown in the illustration.
- **3** This is the SPEAKER successfully assembled with the Stand Base.