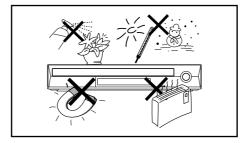

Do not expose the unit to direct sunlight or other heat sources. This could lead to overheating and malfunction of the unit.

Protect the player from moisture(i.e. vases) , and excess heat (e.g.fireplace) or equipment creating strong magnetic or electric fields (i.e.speakers...). Disconnect the power cable from the AC supply if the player malfunctions. Your player is not intended for industrial use.