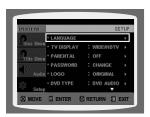

## Setting the Language

OSD (On-Screen Display) language is set to English by default.

- 1 In Stop mode, press the **MENU** button.
- **2** Press the Cursor ▼ button to move to **<Setup>** and then press the **ENTER** button.
- **3** Select **<LANGUAGE>** and then press the **ENTER** button.
- **4** Press the Cursor **▲**, **▼** button to select **<OSD LANGUAGE>** and then press the **ENTER** button.
- **5** Press the Cursor ▲, ▼ button to select the desired language and then press the **ENTER** button.
  - Once the setup is complete, the OSD will be English if English has been selected as language.
- > Press the **RETURN** button to return to the previous level.
- > Press the **EXIT** button to exit the setup screen.

## **Setting TV Screen Type**

Depending on your TV type (Wide Screen or conventional 4:3), you can select the TV's aspect ratio.

- 1 In Stop mode, press the **MENU** button.
- **2** Press the Cursor ▼ button to move to **<Setup>** and then press the **ENTER** button.
- **3** Press the Cursor ▼ button to move to <**TV DISPLAY>** and then press the **ENTER** button.
- **4** Press the Cursor ▲, ▼ button to select the desired item and then press the **ENTER** button.
  - Once the setup is complete, you will be taken to the previous screen.
- > Press the **RETURN** button to return to the previous level.
- > Press the **EXIT** button to exit the setup screen.

## **Setting Parental Controls (Rating Level)**

Use this to restrict playback of adult or violent DVDs you do not want children to view.

- 1 In Stop mode, press the **MENU** button.
- **2** Press the Cursor ▼ button to move to **<Setup>** and then press the **ENTER** button.
- 3 Press the Cursor ▼ button to move to <PARENTAL> and then press the ENTER
- **4** Press the Cursor **△**, **▼** button to select the desired rating level and then press the ENTER button.
  - If you have selected Level 6, you cannot view DVDs with Level 7 or higher.
  - The higher the level, the closer the content is to violent or adult material.
- **5** Enter the password and then press the **ENTER** button.
  - The password is set to "7890" by default.
  - Once the setup is complete, you will be taken to the previous screen.
- > Press the **RETURN** button to return to the previous level.
- > Press the **EXIT** button to exit the setup screen.

## **Setting the Password**

You can set the password for the Parental (rating level) setting.

- 1 In Stop mode, press the **MENU** button.
- 2 Press the Cursor ▼ button to move to <Setup> and then press the ENTER button.
- 3 Press the Cursor ▼ button to move to <PASSWORD> and then press the ENTER button.
- 4 Press the ENTER button.
- **5** Enter the password and then press the **ENTER** button.
  - Enter the old password, a new password, and confirm new password.
  - The setting is complete.

## **Setting the Wallpaper**

While watching a DVD or JPEG CD, you can set the image you like as background wallpaper.

- appears. **2** Press the **LOGO** button.
- <COPY LOGO DATA> will be displayed on the TV screen.
- **3** The power will turn off and then back on.
  - The selected wallpaper will be displayed.
- You can select up to 3 wallpaper settings.