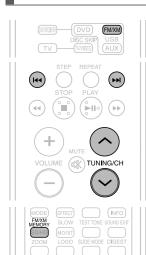

#### **Remote Control**

- 1. DVD RECEIVER button
- 2. TV button
- TV/VIDEO, DISC SKIP button
- 4. POWER button
- 5. Number(0~9) buttons
- 6. REMAIN button
- 7. STEP button
- 8. Tuning Preset/CD Skip buttons
- 9. VOLUME button
- 10. MENU button
- 11. XM SEARCH, AUDIO button
- 12. X PL II EFFECT button
- 13. X PL II MODE button
- 14. FM/XM MEMORY,

SD(Standard Definition)/HD(High Definition) button

- 15. ZOOM button
- 16. SLEEP button
- 17. SLOW, MO/ST button
- 18. EZ VIEW button
- 19. DVD DVD button
  - FMXM FM/XM button
  - USB, AUX button
- 20. OPEN/CLOSE button
- 21. DIMMER button
- 22. CANCEL button
- 23. REPEAT button
- 24. PLAY/PAUSE button
  - STOP button
  - SEARCH buttons
- 25. TUNING/CH button
- 26. MUTE button
- 27. RETURN button
- 28. Cursor/ENTER button
- 29. XM DISPLAY, SUBTITLE button
- 30. EXIT button
- 31. DSP/EQ button
- 32. INFO button
- 33. SOUND EDIT button
- 34. DIGEST button
- 35. TEST TONE button
- 36. SLIDE MODE button
- 37. LOGO button