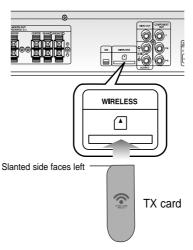

# Connecting the Optional Wireless Receiving Amplifier

To connect the rear speakers wirelessly, you have to purchase the wireless receiving module and TX card from your Samsung retailer.

## When you have Purchased the Wireless Receiving Module (SWA-3000)

- 1 Connect the Front, Center and Subwoofer speakers to the DVD Player, referring to pages 13~15.
- **2** With the DVD Player turned off, insert the TX card into the TX Card Connection(WIRELESS) on the back of the main unit.
  - Hold the TX card so that the slanted side faces leftward and insert the card into the port.
  - The TX card enables communication between the main unit and the wireless receiver.
- **3** Connect the left and right rear speakers to the wireless receiving module.
- **4** Plug the power cord of the wireless receiving module in the wall outlet and switch the power switch <ON>.
  - Do not insert a card other than the TX card dedicated for the product.
     The product might be damaged or the card may not be removed easily.
  - Do not insert the TX card upside down or in the reverse direction.
  - Insert the TX card when the DVD Player is turned off. Inserting the card when it is turned on may cause a problem.
  - If the TX Card is inserted, sound is not output from the Rear Speaker connectors on the main unit.