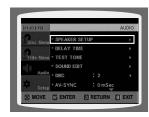

## **Setting the Speaker Mode**

Signal outputs and frequency responses from the speakers will automatically be adjusted according to your speaker configuration and whether certain speakers are used or not.

- 1 In Stop mode, press the **MENU** button.
- 2 Press the Cursor ▼ button to move to <Audio> and then press the ENTER button.
- 3 In the <SPEAKER SETUP>, press the the ENTER button again.
- **4** Press the Cursor ▲, ▼, ◀, ▶ button to move to the desired speaker and then press the **ENTER** button.
  - For C, SL, and SR, each time the button is pressed, the mode switches alternately as follows : SMALL → NONE.
  - For L and R, the mode is set to SMALL.
- · SMALL: Select this when using the speakers.
- · NONE: Select this when no speaker is connected.

#### **Setting the Delay Time**

If the speakers cannot be placed at equal distances from the listening position, you can adjust the delay time of the audio signals from the center and rear speakers.

- 1 In Stop mode, press the **MENU** button.
- 2 Press the Cursor ▼ button to move to <Audio> and then press the ENTER button.
- **3** Press the Cursor ▼ button to move to <**DELAY TIME>** and then press the **ENTER** button.
- **4** Press the Cursor ▲, ▼, ◀, ▶ button to move to the desired speaker and then press the **ENTER** button.
- **5** Press the Cursor **◄**, ▶ button to set the Delay time.
  - You can set the delay time for C between 00 and 05mSEC and for SL and SR between 00 and 15mSEC.
- > Press the **RETURN** button to return to the previous level.
- > Press the **EXIT** button to exit the setup screen.

## **Setting the Test Tone**

Use the Test Tone feature to check the speaker connections.

- 1 In Stop mode, press the **MENU** button.
- **2** Press the Cursor ▼ button to move to <**Audio>** and then press the **ENTER** button.
- **3** Press the Cursor ▼ button to move to <**TEST TONE>** and then press the **ENTER** button.
  - The test tone will be sent to L → C → R → SR → SL → SW in order.
    If the ENTER button is pressed again at this time, the test tone will stop.
- > Press the **RETURN** button to return to the previous level.
- > Press the **EXIT** button to exit the setup screen.

## **Setting the Audio**

You can adjust the balance and level for each speaker.

- 1 In Stop mode, press the **MENU** button.
- **2** Press the Cursor ▼ button to move to <**Audio>** and then press the **ENTER** button.
- **3** Press the Cursor ▼ button to move to **<SOUND EDIT>** and then press the **ENTER** button.
- **4** Press the Cursor ▲, ▼ button to select and adjust the desired item. Press the Cursor ◀, ▶ button to adjust the settings.