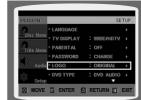

## **Setting the Wallpaper**

While watching a DVD or JPEG CD, you can set the image you like as background wallpaper.

- appears. **2** Press the **LOGO** button.
- <COPY LOGO DATA> will be displayed on the TV screen.
- **3** The power will turn off and then back on.
  - The selected wallpaper will be displayed.
- You can select up to 3 wallpaper settings.

## To Select One of the 3 Wallpaper Settings you've made

- 1 In Stop mode, press the **MENU** button.
- **2** Press the Cursor ▼ button to move to **<Setup>** and then press the **ENTER** button.
- 3 Press the Cursor ▼ button to move to <LOGO> and then press the ENTER
- **4** Press the Cursor **△**, **▼** button to select the desired **<USER>**, and then press the ENTER button.
  - This selects one of the 3 wallpaper screens
- **5** Press the **EXIT** button to exit the setup screen.
- ORIGINAL: Select this to set the Samsung Logo image as your wallpaper.
- USER: Select this to set the desired image as your wallpaper.
- > Press the **RETURN** button to return to the previous level.
- > Press the **EXIT** button to exit the setup screen.