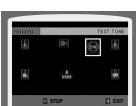

## **Setting the Test Tone**

Use the Test Tone feature to check the speaker connections.

- 1 In Stop mode, press the **MENU** button.
- **2** Press the Cursor ▼ button to move to <**Audio>** and then press the **ENTER** button.
- **3** Press the Cursor ▼ button to move to <**TEST TONE>** and then press the **ENTER** button.
  - The test tone will be sent to L → C → R → SR → SL → SW in order.
    If the ENTER button is pressed again at this time, the test tone will stop.
- > Press the **RETURN** button to return to the previous level.
- > Press the **EXIT** button to exit the setup screen.

#### Alternative method: press the TEST TONE button on the remote.

L: Front Speaker (L) C: Center Speaker SW: Subwoofer R: Front Speaker (R) SL: Rear Speaker (L) SR: Rear Speaker (R)

Press the **TEST TONE** button.

- Test tone will be produced as follows: When playing a DVD or CD, this will work only in Stop mode.
- Use this function to check that each speaker is correctly connected and that there is no problem.
- When HDMI AUDIO is on (audio is produced through TV speakers), the TEST TONE function is not available.