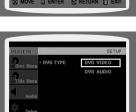

#### **DVD Playback Mode**

Some DVD-Audio discs contain DVD-Video as well as DVD-Audio.

To play back the DVD-Video portion of the DVD-Audio disc, set the unit to DVD-Video mode.

- 1 Press the **MENU** button while the disc tray is open.
- **2** Press the Cursor ▼ button to move to **<Setup>** and then press the **ENTER** button.
- 3 Press the Cursor ▼ button to move to <DVD TYPE> and then press the ENTER button.
- **4** Press the Cursor **△**, **▼** button to move to **<DVD VIDEO>** and then press the **ENTER** button.
  - Set steps 1 ~ 4 again if you want to switch to DVD AUDIO Play mode.
- DVD VIDEO : set to play the DVD video contents contained on a DVD audio disc.
- DVD AUDIO: set to play the default DVD audio.

- DVD Play mode is set to DVD Audio as factory default setting.
- Powering off the main unit will automatically switch to the DVD Audio mode.