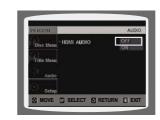

## **Setting the HDMI Audio**

The audio signals transmitted over the HDMI Cable can be toggled ON/OFF.

- 1 In Stop mode, press the **MENU** button.
- **2** Press the Cursor ▼ button to move to <**Audio>** and then press the **ENTER** button.
- **3** Press the Cursor ▼ button to move to <**HDMI AUDIO>** and then press the **ENTER** button.
- **4** Press the Cursor **△**, **▼** button to select **<ON>** or **<OFF>** and then press the **ENTER** button.
- ON: Both video and audio signals are transmitted over the HDMI connection cable, and audio is output through your TV speakers only.
- OFF: Video is transmitted over the HDMI connection cable only, and audio is output through the home theater speakers only.

- The default setting of this function is HDMI AUDIO OFF.
- HDMI AUDIO is automatically down-mixed to 2ch for TV speakers.
- The HDMI AUDIO is not available when using the HDMI IN function.
- > Press the **RETURN** button to return to the previous level.
- > Press the **EXIT** button to exit the setup screen.