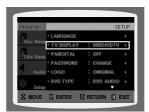

## **Setting TV Screen Type**

Depending on your TV type (Wide Screen or conventional 4:3), you can select the TV's aspect ratio.

- 1 In Stop mode, press the **MENU** button.
- **2** Press the Cursor ▼ button to move to **<Setup>** and then press the **ENTER** button.
- **3** Press the Cursor ▼ button to move to <**TV DISPLAY>** and then press the **ENTER** button.
- **4** Press the Cursor ▲, ▼ button to select the desired item and then press the **ENTER** button.
  - Once the setup is complete, you will be taken to the previous screen.
- > Press the **RETURN** button to return to the previous level.
- > Press the **EXIT** button to exit the setup screen.

The horizontal to vertical screen size ratio of conventional TVs is 4:3, while that of widescreen and high definition TVs is 16:9. This ratio is called the aspect ratio. When playing DVDs recorded in different screen sizes, you should adjust the aspect ratio to fit your TV or monitor.

For a standard TV, select either <4:3PS> or <4:3LB> option according to personal preference. Select <WIDE/HDTV> if you have a widescreen TV.