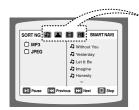

# JPEG File Playback

Images captured with a digital camera or camcorder, or JPEG files on a PC can be stored on a CD and then played back with this Home Theater.

#### Slide Mode

- **1** Place the JPEG disc on the disc tray.
  - Playback starts automatically. Each image is displayed for 5 seconds and then the next image is displayed.
- **2** Press the **SLIDE MODE** button.
  - Each time the button is pressed, the image makes the transition as follows :

SLIDE SHOW MODE: 1~5 → SLIDE SHOW MODE: RANDOM → SLIDE SHOW MODE: NONE

- Press the I◄◄ ▶►I button to skip to the next slide.
  - Each time the button is pressed, the slide moves backward or forward.

## **Digest Function**

You can view 9 JPEG images on the TV screen at once.

- 1 Press the **DIGEST** button during playback.
  - JPEG files will be shown in 9 windows.
- **2** Press the Cursor ▲, ▼, ◀, ▶ button to select the desired image and then press the ENTER button.
  - The selected image is played for 5 seconds before moving to the next image.
- ➤ To view the previous or next 9 images, press the ► button.