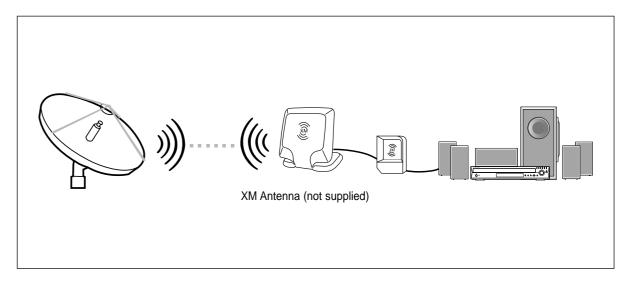

# Connecting the Optional XM Satellite Radio Antenna

Connect an XM Antenna (not supplied) to the XM Antenna Jack on the rear of this unit.

- To ensure optimal reception of XM's satellite signal, the XM Antenna should be placed at or near a southerly facing window with nothing obstructing its path to the sky. You can mount it indoors or outdoors.
- When making connections, also refer to the operation instructions of the XM Antenna.
- Depending on your location, the radio signal may be weak or cannot be tuned .