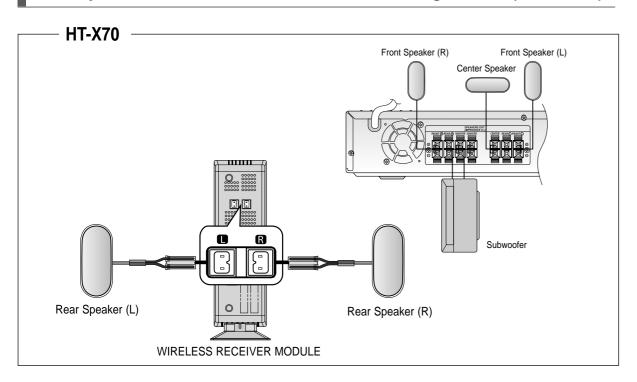

# Connecting the Optional Wireless Receiving Amplifier

To connect the rear speakers wirelessly, you have to purchase the wireless receiving module and TX card from your Samsung retailer.

## When you have Purchased the Wireless Receiving Module (SWA-3000)

- 1 Connect the Front, Center and Subwoofer speakers to the DVD Player, referring to pages 13~15.
- **2** With the DVD Player turned off, insert the TX card into the TX Card Connection(WIRELESS) on the back of the main unit.
  - Hold the TX card so that the slanted side faces leftward and insert the card into the port.
  - The TX card enables communication between the main unit and the wireless receiver.
- **3** Connect the left and right rear speakers to the wireless receiving module.
- **4** Plug the power cord of the wireless receiving module in the wall outlet and switch the power switch <ON>.
  - Do not insert a card other than the TX card dedicated for the product.
     The product might be damaged or the card may not be removed easily.
  - Do not insert the TX card upside down or in the reverse direction.
  - Insert the TX card when the DVD Player is turned off. Inserting the card when it is turned on may cause a problem.
  - If the TX Card is inserted, sound is not output from the Rear Speaker connectors on the main unit.