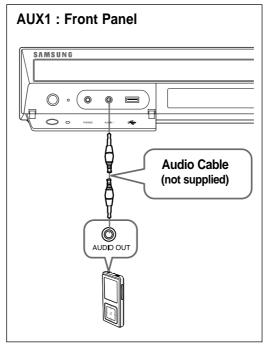

#### AUX1: Connecting an External Component/MP3 player

Components such as an MP3 Player

- 1 Connect AUX IN 1 (Audio) on the Home Theater to the Audio Out of the external component/MP3 player.
- **2** Press the **AUX** button on the remote control to select <AUX1> input.
  - You can also use the FUNCTION button on the main unit.
    The mode switches as follows: DVD/CD → DIGITAL IN → AUX 1 → AUX 2 → HDMI IN → USB → FM → XM.