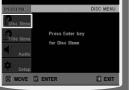

# **Using the Disc Menu**

You can use the menus for the audio language, subtitle language, profile, etc. DVD menu contents differ from disc to disc.

- 1 In Stop mode, press the **MENU** button.
- 2 Press the Cursor ▲, ▼ button to move to <Disc Menu> and then press the **ENTER** button.
  - When you select Disc Menu and it is not supported by the disc, the "This menu is not supported" message appears on the screen.
- **3** Press the Cursor ▲, ▼, ◀, ▶ button to select the desired item.
- **4** Press the **ENTER** button.
- > Press the **EXIT** button to exit the setup screen.

• The disc menu display may be different depending on the disc.