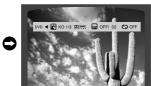

## To Select a Repeat Playback Mode in the Disc Information Screen

- 1 Press the **INFO** button twice.
- 2 Press the Cursor ▶ button to move to REPEAT PLAYBACK (♦) display.
- 3 Press the Cursor ▼ button to select the desired Repeat Playback mode.
  - To select another album and track, repeat Steps 2 and 3 above.
- 4 Press the ENTER button.

# A-B Repeat Playback

You can repeatedly play back a designated section of a DVD.

- 1 Press the **INFO** button twice.
- 2 Press the Cursor ▶ button to move to the REPEAT PLAYBACK (ੴ) display.
- 3 Press the Cursor ▲, ▼ button to select <A-> and then press the ENTER button at the beginning of the desired segment.
  - When the ENTER button is pressed, the selected position will be stored in memory.
- **4** Press the **ENTER** button at the end of the desired segment.
  - The specified segment will be played repeatedly.

## **Angle Function**

This function allows you to view the same scene in different angles.

- 1 Press the **INFO** button.
- **2** Press the Cursor ▶ button to move to ANGLE ( ♣) display.
- 3 Press the Cursor ▲, ▼ button or numeric buttons to select the desired angle.
  - Each time the button is pressed, the angle changes as follows:

## **Subtitle Language Selection Function**

- 1 Press the **INFO** button twice.
- **2** Press the Cursor ▶ button to move to SUBTITLE (□) display.
- 3 Press the Cursor ▼ button or numeric buttons to select the desired subtitle.