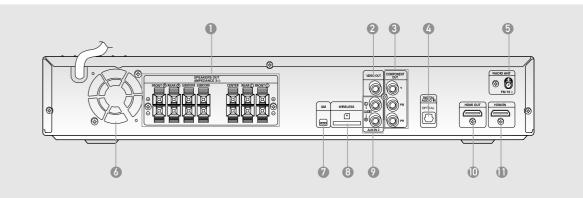

## **Rear Panel**

- 1. 5.1 Channel Speaker Output Connectors
- Video Output Jack Connect your TV's Video Input jack (VIDEO IN) to the VIDEO OUT Jack on this unit.
- Component Video Output Jacks Connect a TV with Component video inputs to these jacks.
- External Digital Optical Input Jack
   Use this to connect external equipment capable of digital output.

- FM 75Ω COAXIAL Jack
- Cooling Fan
- 7. XM Antenna Jack
- 8. TX Card Connection(WIRELESS)
- 9. AUX IN 2 Jacks
- 10. HDMI Output Jack
- 11. HDMI Input Jack