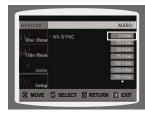

## **Setting the AV SYNC**

Video may look slower than the audio if it is connected to a digital TV. If this occurs, adjust the audio delay time to to match the video.

- 1 In Stop mode, press the **MENU** button.
- **2** Press the Cursor ▼ button to move to <**Audio>** and then press the **ENTER** button.
- 3 Press the Cursor ▼ button to move to <AV-SYNC> and then press the ENTER button
- **4** Press the Cursor **▲**, **▼** button to select the AV-SYNC Delay Time and then press the **ENTER** button.
  - You can set the audio delay time between 0 ms and 300 ms. Set it to the optimal status.
- > Press the **RETURN** button to return to the previous level.
- > Press the **EXIT** button to exit the setup screen.