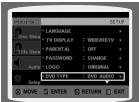

#### **DVD Playback Mode**

Some DVD-Audio discs contain DVD-Video as well as DVD-Audio.

To play back the DVD-Video portion of the DVD-Audio disc, set the unit to DVD-Video mode.

- 1 Press the **MENU** button while the disc tray is open.
- **2** Press the Cursor ▼ button to move to **<Setup>** and then press the **ENTER** button.
- 3 Press the Cursor ▼ button to move to <DVD TYPE> and then press the ENTER button.
- **4** Press the Cursor **△**, **▼** button to move to **<DVD VIDEO>** and then press the **ENTER** button.
  - Set steps 1 ~ 4 again if you want to switch to DVD AUDIO Play mode.
- DVD VIDEO : set to play the DVD video contents contained on a DVD audio disc.
- DVD AUDIO: set to play the default DVD audio.

- DVD Play mode is set to DVD Audio as factory default setting.
- Powering off the main unit will automatically switch to the DVD Audio mode.