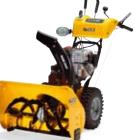

#### **DUOLINE+**

These durable two stage throwers are designed for those with high demands. Deep snow and high snowdrifts are no obstacles. The toothed auger collects the snow and blows it out via a fan housing to where you want to relocate it – up to 12 m away from the machine. With Duo Line+ you also get differential to retain traction while doing a sharp turn.

Standard on the Duo Line + range: 6 forward gears • Electric start and halogen lighting One hand grip (dual) • Vertically and laterally adjustable discharge chute • Toothed auger Differential • 16" MaxiGrip tyres