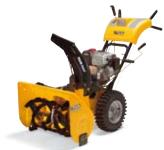

#### **DUOLINE+**

These durable two stage throwers are designed for those with high demands. Deep snow and high snowdrifts are no obstacles. The toothed auger collects the snow and blows it out via a fan housing to where you want to relocate it – up to 12 m away from the machine. With Duo Line+ you also get differential to retain traction while doing a sharp turn.

Standard on the Duo Line + range: 6 forward gears • Electric start and halogen lighting One hand grip (dual) • Vertically and laterally adjustable discharge chute • Toothed auger Differential • 16" MaxiGrip tyres