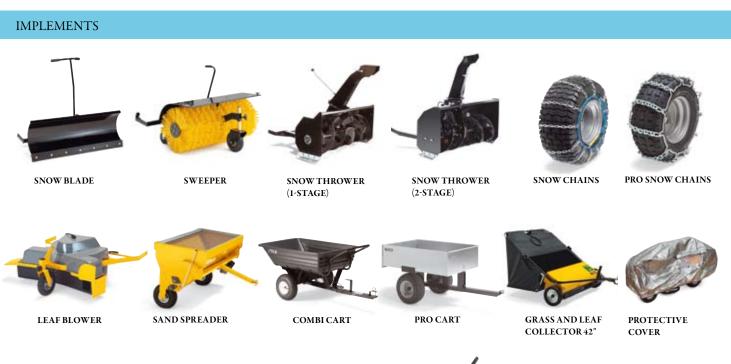

# /TIGN®

GGP Sweden AB Box 1006 SE-573 28 TRANÅS Tel. +46 (0)140-677 00

/TIGP®

TOW RAKE ESTATE

FRONT WEIGHT/

REAR WEIGHT ESTATE

FRAME WEIGHT

REAR TOOL LIFT 3000

RAC QUICK CONNECTION

REAR RAKE TOOL 130/

REAR RAKE ROOL 100