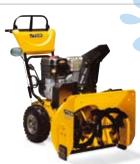

#### **DUOLINE+**

These durable two stage throwers are designed for those with high demands. Deep snow and high snowdrifts are no obstacles. The toothed auger collects the snow and blows it out via a fan housing to where you want to relocate it – up to 12 m away from the machine. With Duo Line+ you also get differential to retain traction while doing a sharp turn.

Standard on the Duo Line + range: 6 forward gears • Electric start and halogen lighting One hand grip (dual) • Vertically and laterally adjustable discharge chute • Toothed auger Differential • 16" MaxiGrip tyres