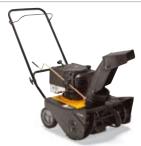

## compact line

These easy-to-handle, single stage snow throwers are driven forward by the auger, which collects and blows out the snow in one go. They are best for use on asphalt and other hard surfaces and are also a good environmentally-friendly choice. They are easy to transport and store thanks to their compact shape and folding handle.

Standard on the Compact Line range: Vertically and laterally adjustable discharge chute Durable, rubber coated augers

SNOW FROST RS/18-2811-29 SNOW FROST ES/18-2812-29 Download from Www.Somanuals.com. All Manuals Search And Download.