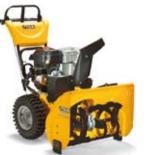

#### **DUOLINE+**

These durable two stage throwers are designed for those with high demands. Deep snow and high snowdrifts are no obstacles. The toothed auger collects the snow and blows it out via a fan housing to where you want to relocate it – up to 12 m away from the machine. With Duo Line+ you also get differential to retain traction while doing a sharp turn.

Standard on the Duo Line + range: 6 forward gears • Electric start and halogen lighting One hand grip (dual) • Vertically and laterally adjustable discharge chute • Toothed auger Differential • 16" MaxiGrip tyres