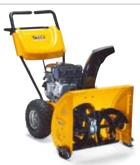

### 

Adjustable in working height, two stage throwers can be used on most types of surface. Note the adjustable discharge chute, which enables you to control where you relocate the snow. One hand grip and adjustable skid shoes (no bending required) are also included as standard on all Duo Line throwers.

Standard on the Duo Line range: Breaks through snowdrifts • Vertically and laterally adjustable discharge chute • One hand grip • Adjustable skid shoes

SNOW BLIZZARD/18-2830-29

SNOW CRYSTAL/18-2814-29