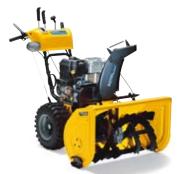

#### **DUOLINE+**

These durable two stage throwers are designed for those with high demands. Deep snow and high snowdrifts are no obstacles. The toothed auger collects the snow and blows it out via a fan housing to where you want to relocate it – up to 12 m away from the machine. With Duo Line+ you also get differential to retain traction while doing a sharp turn.

Standard on the Duo Line + range: 6 forward gears • Electric start and halogen lighting One hand grip (dual) • Vertically and laterally adjustable discharge chute • Toothed auger Differential • 16" MaxiGrip tyres