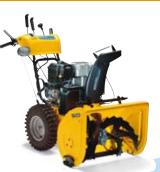

### We love snow.

So will you, no doubt, if you let our snow throwers do the back-bending job. Our mission is to help nature along and rear-

Aimed for long working days, with large amounts of heavy and icy snow. Features include maximum engine performance for breaking up snowdrifts, differential and MaxiGrip tyres for maximum grip, hydrostatic transmission for ease of use and electrically heated handles to keep you warm. In addition, you can work safely and efficiently in the dark thanks to powerful halogen lighting.

Standard on the Royal Line range: 230V Electric start • Electrically heated handles Asymmetric halogen lighting • Discharge chute: Vertically and laterally adjustable from the panel • Saw toothed auger with bearing mountings • 16" MaxiGrip tyres