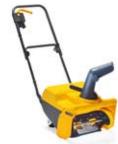

## compact line

These easy-to-handle, single stage snow throwers are driven forward by the auger, which collects and blows out the snow in one go. They are best for use on asphalt and other hard surfaces and are also a good environmentally-friendly choice. They are easy to transport and store thanks to their compact shape and folding handle.

Standard on the Compact Line range: Vertically and laterally adjustable discharge chute Durable, rubber coated augers

SNOW FROST RS/18-2811-29 SNOW FROST ES/18-2812-29 Download from Www.Somanuals.com. All Manuals Search And Download.

SNOW REX/18-2818-29

SNOW ELECTRIC 2000/18-2806-29 SNOW ELECTRIC/18-2807-29

Free Manuals Download Website

http://myh66.com

http://usermanuals.us

http://www.somanuals.com

http://www.4manuals.cc

http://www.manual-lib.com