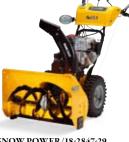

ng • Discharge chute: Vertically and laterally adjustable from the panel • Saw toothed auger with bearing mountings • 16" MaxiGrip tyres







1171 HST/18-2851-29



#### **DUOLINE+**

These durable two stage throwers are designed for those with high demands. Deep snow and high snowdrifts are no obstacles. The toothed auger collects the snow and blows it out via a fan housing to where you want to relocate it – up to 12 m away from the machine. With Duo Line+ you also get differential to retain traction while doing a sharp turn.

Standard on the Duo Line + range: 6 forward gears • Electric start and halogen lighting One hand grip (dual) • Vertically and laterally adjustable discharge chute • Toothed auger Differential • 16" MaxiGrip tyres



SNOW FLAKE/18-2829-29



SNOW POWER/18-2847-29



### 

Adjustable in working height, two stage throwers can be used on most types of surface. Note the adjustable discharge chute, which enables you to control where you relocate the snow. One hand grip and adjustable skid shoes (no bending required) are also included as standard on all Duo Line throwers.

Standard on the Duo Line range: Breaks through snowdrifts • Vertically and laterally adjustable discharge chute • One hand grip • Adjustable skid shoes



SNOW BLIZZARD/18-2830-29



SNOW CRYSTAL/18-2814-29





## compact line

These easy-to-handle, single stage snow throwers are driven forward by the auger, which collects and blows out the snow in one go. They are best for use on asphalt and other hard surfaces and are also a good environmentally-friendly choice. They are easy to tran