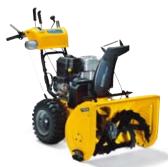

### We love snow.

So will you, no doubt, if you let our snow throwers do the back-bending job. Our mission is to help nature along and rear-

Aimed for long working days, with large amounts of heavy and icy snow. Features include maximum engine performance for breaking up snowdrifts, differential and MaxiGrip tyres for maximum grip, hydrostatic transmission for ease of use and electrically heated handles to keep you warm. In addition, you can work safely and efficiently in the dark thanks to powerful halogen lighting.

Standard on the Royal Line range: 230V Electric start • Electrically heated handles Asymmetric halogen lighting • Discharge chute: Vertically and laterally adjustable from the panel • Saw toothed auger with bearing mountings • 16" MaxiGrip tyres