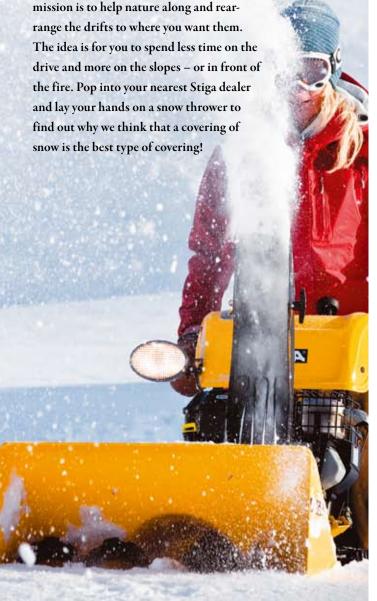

### We love snow.

So will you, no doubt, if you let our snow throwers do the back-bending job. Our mission is to help nature along and rear-

Aimed for long working days, with large amounts of heavy and icy snow. Features include maximum engine performance for breaking up snowdrifts, differential and MaxiGrip tyres for maximum grip, hydrostatic transmission for ease of use and electrically heated handles to keep you warm. In addition, you can work safely and efficiently in the dark thanks to powerful halogen lighting.