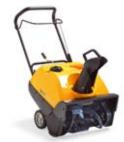

## compact line

These easy-to-handle, single stage snow throwers are driven forward by the auger, which collects and blows out the snow in one go. They are best for use on asphalt and other hard surfaces and are also a good environmentally-friendly choice. They are easy to transport and store thanks to their compact shape and folding handle.

Standard on the Compact Line range: Vertically and laterally adjustable discharge chute Durable, rubber coated augers

SNOW FROST RS/18-2811-29 SNOW FROST ES/18-2812-29 Download from Www.Somanuals.com. All Manuals Search And Download.