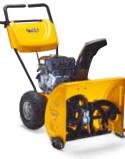

## compact line

These easy-to-handle, single stage snow throwers are driven forward by the auger, which collects and blows out the snow in one go. They are best for use on asphalt and other hard surfaces and are also a good environmentally-friendly choice. They are easy to transport and store thanks to their compact shape and folding handle.

Standard on the Compact Line range: Vertically and laterally adjustable discharge chute Durable, rubber coated augers

SNOW FROST RS/18-2811-29 SNOW FROST ES/18-2812-29 Download from Www.Somanuals.com. All Manuals Search And Download.