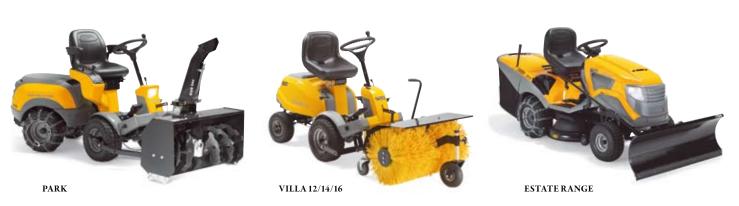

LAWN TRACTORS

#### YOUR STIGA STOCKIST

# /TIGN®

GGP Sweden AB Box 1006 SE-573 28 TRANÅS Tel. +46 (0)140-677 00







/TIGP®

TOW RAKE ESTATE

FRONT WEIGHT/

REAR WEIGHT ESTATE

FRAME WEIGHT

REAR TOOL LIFT 3000

RAC QUICK CONNECTION

REAR RAKE TOOL 130/

REAR RAKE ROOL 100

### We love snow.

So will you, no doubt, if you let our snow throwers do the back-bending job. Our mission is to help nature along and rear-



Aimed for long working days, with large amounts of heavy and icy snow. Features include maximum engine performance for breaking up snowdrifts, differential and MaxiGrip tyres for maximum grip, hydrostatic transmission for ease of use and electrically heated handles to keep you warm. In addition, you can work safely and efficiently in the dark thanks to powerful halogen li