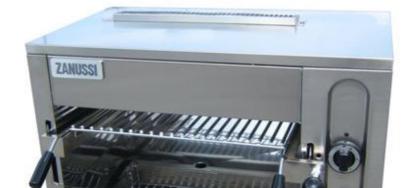

## **SALAMANDERS**

## ZANUSS

## FUNCTIONAL AND CONSTRUCTION FEATURES

- ◆ Constructed entirely in 304 AISI with an enamelled cooking chamber to ensure reliability and hygiene. The cooking chamber is able to accommodate a 530 x 375 mm tray or container
- ◆ Heat source positioned above the food and a pantograph device that varies the distance between the food and the heat source so as to modify the cooking results or finish without extracting the grid or the food containers from the salamander
- ♦ Gas model: cooking via heat radiation from ceramic tiles, positioned on the ceiling of the cooking chamber, brought to a high temperature (800° 900°C) by stabilized flame burners. Piezo ignition. Flame failure device that cuts off the gas if the burners are accidentally extinguished
- ◆ Electric model: cooking via heat radiation from two sets of independent elements positioned on the ceiling of the cooking chamber. Each set of elements is controlled by a simmerstat to give the possibility of two heating zones with different temperatures

- ◆ The appliances are equipped with a chromed steel cooking grid with anti-tilt runners and heat resistant plastic handles and a 4 litre fat collecting container positioned outside the cooking chamber to facilitate cleaning
- ◆ All models comply with standards required by the main international approval bodies and are **C** marked