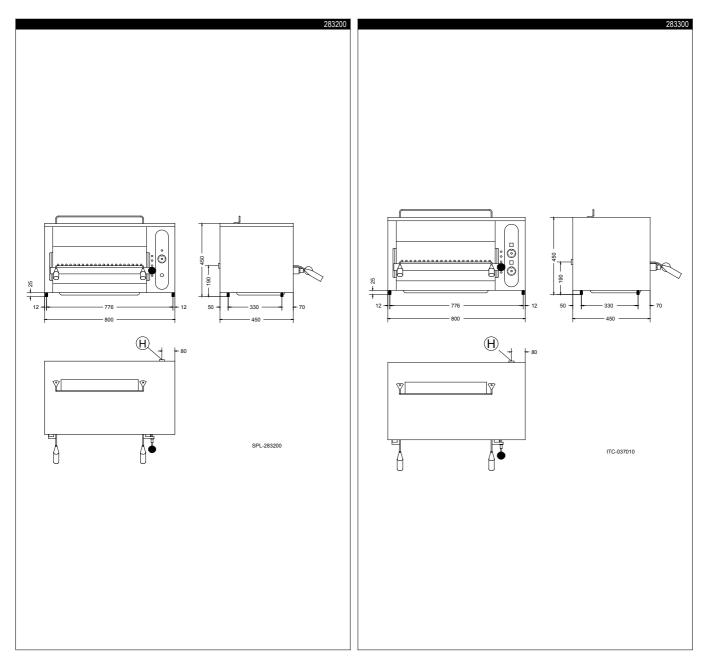

| TECHNICAL DATA           |                  |                   |
|--------------------------|------------------|-------------------|
| CHARACTERISTICS          | MODELS           |                   |
|                          | SLG802<br>283200 | SLE802<br>283300  |
| Power supply             | Gas              | Electric          |
| External dimensions - mm |                  |                   |
| width                    | 800              | 800               |
| depth                    | 450              | 450               |
| height                   | 450              | 450               |
| Power - kW               |                  |                   |
| installed-electric       |                  | 6                 |
| Net weight - kg.         | 65               | 65                |
| Supply voltage           |                  | 380/400 V, 3N, 50 |

| LEGEND                    |                  |                   |
|---------------------------|------------------|-------------------|
|                           | SLG802<br>283200 | SLE802<br>283300  |
| H - Gas connection        | 1/2"             |                   |
| I - Electrical connection |                  | 380/400 V, 3N, 50 |