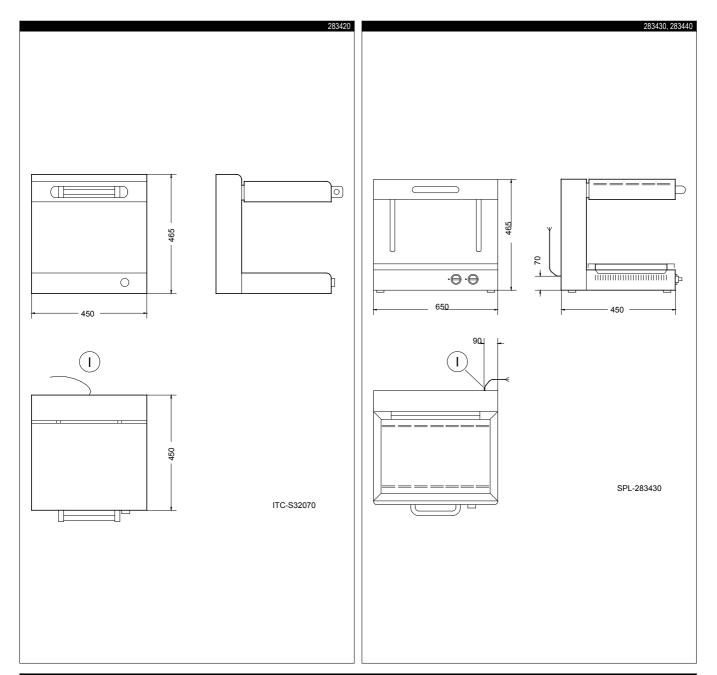

| TECHNICAL DATA           |                         |                         |                   |
|--------------------------|-------------------------|-------------------------|-------------------|
| CHARACTERISTICS          | MODELS                  |                         |                   |
|                          | SLE851<br>283420        | SLE901<br>283430        | SLE9014<br>283440 |
| Power supply             | Electric                | Electric                | Electric          |
| External dimensions - mm |                         |                         |                   |
| width                    | 450                     | 650                     | 650               |
| depth                    | 520                     | 450                     | 450               |
| height                   | 465                     | 465                     | 465               |
| height adjustment        | 5                       |                         |                   |
| Power - kW               |                         |                         |                   |
| installed-electric       | 2                       | 3.8                     | 3.8               |
| Net weight - kg.         | 50                      | 50                      | 50                |
| Supply voltage           | 220/240 V, 1N,<br>50/60 | 220/240 V, 1N,<br>50/60 | 400 V, 3, 50/60   |

| LEGEND                    |                      |                      |                 |
|---------------------------|----------------------|----------------------|-----------------|
|                           | SLE851               | SLE901               | SLE9014         |
|                           | 283420               | 283430               | 283440          |
| I - Electrical connection | 220/240 V, 1N, 50/60 | 220/240 V, 1N, 50/60 | 400 V, 3, 50/60 |