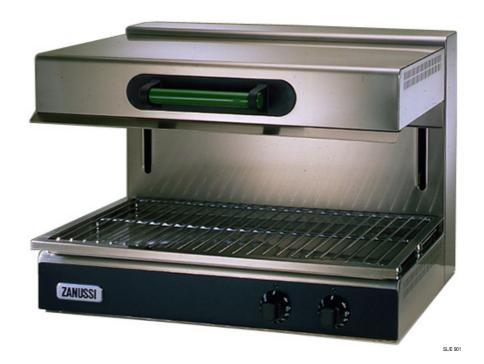

## RANGE COMPOSITION

The Zanussi Professional range of salamanders consists of 3 electric models which differ in their installed power and the size of the cooking surface. They have a top, where the heat source is positioned, which can be adjusted and positioned near the food or away from it, depending on cooking needs, to guarantee a perfect "au gratin" finish or grilling of food.

## **SALAMANDER WITH ADJUSTABLE TOP**

ZANUSS

## FUNCTIONAL AND CONSTRUCTION FEATURES

- ◆ Constructed entirely in 304 AISI to ensure reliability and hygiene
- ◆ Heat source positioned above the food and adjustable in height so that it can be brought nearer the food without coming into contact with it and guaranteeing rapid cooling for all types of food
- ◆ Controllable heating system, Model SL/E901 has two sets of independent elements to give the possibility of two heating zones with different temperatures
- ◆ The appliances are equipped with a cooking grid and a fat collecting container both removable to facilitate cleaning
- ◆ All models comply with standards required by the main international approval bodies and are **C** marked.