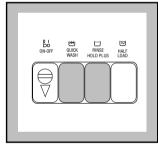

## The Control Panel

### I Programme guide

### 2 Mains-on light

This light illuminates when the machine starts working and goes out when the ON/OFF button is released.

#### 3 ON-OFF button

By depressing this button the machine starts operating. When depressed again, the machine stops.

The push button is provided with a child-proof safety lock. Move the small slider placed in the middle of the button downwards to lock the button in the «off» position.

### 4 QUICK WASH button ™

By depressing this button on programmes A, B, C, D and G the wash time is reduced.

This is suitable only for garments which are lightly soiled.

#### 5 RINSE HOLD PLUS button

Press this button to make the machine stop with water in the drum after the cotton, synthetic or delicate wash cycles.

This prevents any creasing which may occur if the clothes are left damp in the drum. When it is convenient for you to empty the machine, simply press this button again so that the machine can proceed to drain and spin, or select the drain programme "**P**". If this button is not activated, the washing programmes will end with a spin.

#### 6 HALF LOAD button 1/2

Select this button to reduce water consumption on the rinse cycle when washing a smaller load of cottons or linens (maximum load size = 2.25 kg).

### 7 Programme selector dial

Push the dial to pop it out. Turn the dial **clockwise** to select the required wash programme.

Before setting the dial to any position the machine must be switched off by depressing the ON/OFF button again.