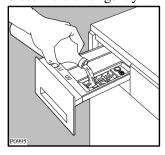

## 3. Measure out the fabric softener

If required, pour fabric softener into the compartment marked (the amount used must not exceed the "MAX" mark in the drawer).

Close the drawer gently.

## 3. Measure out the fabric softener

If required, pour fabric softener into the compartment marked **8** (the amount used must not exceed the "MAX" mark in the drawer).

Close the drawer gently.