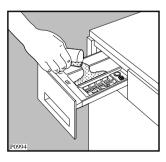

## 2. Measure out the detergent

Pull out the dispenser drawer until it stops. Measure out the amount of detergent required and pour it into the main wash compartment []]. If you wish to carry out the prewash, pour detergent into the compartment marked [1].

### 2. Measure out the detergent

Pull out the dispenser drawer until it stops. Measure out the amount of detergent required and pour it into the main wash compartment **!!!**.