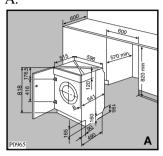

sed of safely.

Should the appliance power supply cable need to be replaced, this should be carried out by our Service Force Centre.

#### Note

When the appliance is installed the power supply cable must be accessible.

#### Permanent connection

In the case of permanent connection it is necessary that you install a double pole switch between the appliance and the electricity supply (mains), with a minimum gap of 3mm between the switch contacts and of a type suitable for the required load in compliance with the current electrical regulations.

The switch must not break the yellow and green earth cable at any point.

### **Building-in**

This appliance has been designed to be built into the kitchen furniture.

The recess should have the dimensions shown in picture  $\boldsymbol{\Delta}$ 



#### Preparation and assembly of the door

The machine is originally pre-arranged for the assembly of a door opening from right to left.

In this case it is sufficient to screw in the hinges (1) and the counter-magnet (6) provided with the appliance, at the right level (Fig. B).



#### a) Door

The dimensions of the door should be:

- width 595-598 mm
- thickness 16-22 mm

The height (C-Fig. C) depends on the height of the adjacent furniture's base.



#### b) Hinges

To mount the hinges it is necessary to drill two holes (dia. 35 mm, depth 12.5-14 mm depending on the depth of door furniture) on the inner side of the door. The distance between the holes hobs fixing centres must be

416 mm.

The distance (B) from upper edge of the door to the centre of the hole depends on the adjacent fu