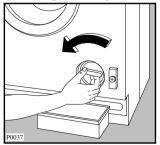

#### The water drain filter

A clean filter is important for the correct operating of the machine, and should therefore be cleaned after every washing programme.

Place a container underneath to catch any spillage. If the filter is blocked and the machine is unable to drain you will need to drain the water manually from the machine at this stage. To do this, unhook the drain hose from the standpipe or sink and hold the end of the hose over a bowl on the floor. The water should drain by gravity into the bowl. When the bowl is full, hook the hose back up and empty the bowl. Repeat the procedure until water stops flowing out.

Unscrew and remove the filter.

Clean carefully under a fast running tap.