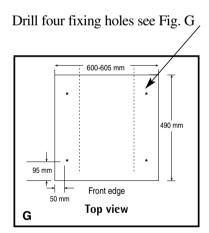

the appliance (see picture D).



If the door has to be opened from left to right, invert the position of the plates (7), the magnet (4) and the plate (5) (Fig. B and E). Mount the countermagnet (6) and the hinges (1) as previously described



# Recommendations regarding the construction and fitting of a base when the installation requires an integrated appliance to be raised

Where the appliance has been raised by mounting onto a wooden base provided by the installer. The material used to construct the base should have a non slip surface, be water repellent and if possible be one solid piece.

If it is not possible to use one solid piece, due to the additional height required, ensure that any additional strips of timber are glued and screwed to the underside of the base (see Fig. F).





Position the base into the recess with its front edge as far forward as the adjoining plinth line will allow. The reason for placing the base in this position is to allow a small strip of beading to be fitted in front of the appliance feet.

Fix the base firmly to the floor using four appropriate countersunk screws (see Fig. H).



With the appliance installed adjust all four feet ensuring the machine is stable, and a clearance of approximately 5 mm is left between the top of the machine and the underside of the worktop.

A final check for stability should be carried out with the machine on spin with a load, this will identify the need for any further fine adjustment to the feet.

A strip of beading approximately 605 mm W, x 5 mm H, x 25 mm D must be screwed down into the base directly i