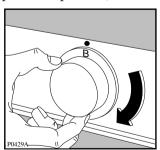

### I. Load the laundry

Open the door by pulling the door handle outwards. Place the laundry in the drum, one item at a time, shaking them out as much as possible. Close the door.