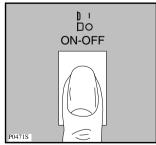

#### 3 ON-OFF button

By depressing this button the machine starts operating. When depressed again, the machine stops.

The push button is provided with a child-proof safety lock. Move the small slider placed in the middle of the button downwards to lock the button in the «off» position.