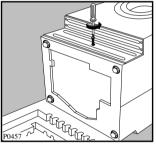

#### The water drain filter

A clean filter is important for the correct operating of the machine, and should therefore be cleaned after every washing programme.

Place a container underneath to catch any spillage. If the filter is blocked and the machine is unable to drain you will need to drain the water manually from the machine at this stage. To do this, unhook the drain hose from the standpipe or sink and hold the end of the hose over a bowl on the floor. The water should drain by gravity into the bowl. When the bowl is full, hook the hose back up and empty the bowl. Repeat the procedure until water stops flowing out.

Unscrew and remove the filter.

Clean carefully under a fast running tap.

## **⚠** Warning

When the appliance is in use and depending on the programme selected there can be hot water in the filter. Never remove the filter during a wash cycle, always wait until the appliance has finished the cycle, and is empty. When replacing the filter, ensure it is securely retightened so as to stop leaks and young children being able to remove it.