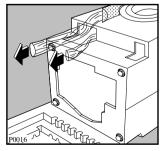

#### The water drain filter

A clean filter is important for the correct operating of the machine, and should therefore be cleaned after every washing programme.

Place a container underneath to catch any spillage. If the filter is blocked and the machine is unable to drain you will need to drain the water manually from the machine at this stage. To do this, unhook the drain hose from the standpipe or sink and hold the end of the hose over a bowl on the floor. The water should drain by gravity into the bowl. When the bowl is full, hook the hose back up and empty the bowl. Repeat the procedure until water stops flowing out.

Unscrew and remove the filter.

Clean carefully under a fast running tap.