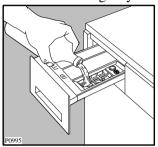

## 3. Measure out the fabric softener

If required, pour fabric softener into the compartment marked (the amount used must not exceed the "MAX" mark in the drawer).

Close the drawer gently.

## 3. Measure out the fabric softener

If required, pour fabric softener into the compartment marked **8** (the amount used must not exceed the "MAX" mark in the drawer).

Close the drawer gently.