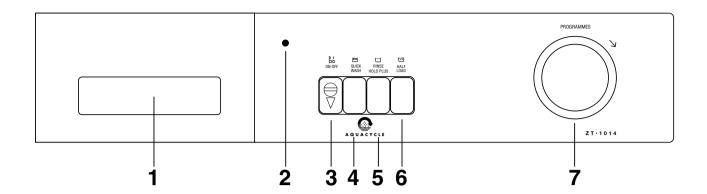

## The Control Panel

### I Programme guide

### 2 Mains-on light

This light illuminates when the machine starts working and goes out when the ON/OFF button is released.

#### 3 ON-OFF button

By depressing this button the machine starts operating. When depressed again, the machine stops.

The push button is provided with a child-proof safety lock. Move the small slider placed in the middle of the button downwards to lock the button in the «off» position.

### 4 QUICK WASH button ™

By depressing this button on programmes A, B, C, D and G the wash time is reduced.

This is suitable only for garments which are lightly soiled.

#### 5 RINSE HOLD PLUS button

Press this button to make the machine stop with water in the drum after the cotton, synthetic or delicate wash cycles.

This prevents any creasing which may occur if the clothes are left damp in the drum. When it is convenient for you to empty the machine, simply press this button again so that the machine can proceed to drain and spin, or select the drain programme "**P**". If this button is not activated, the washing programmes will end with a spin.

#### 6 HALF LOAD button 1/2

Select this button to reduce water consumption on the rinse cycle when washing a smaller load of cottons or linens (maximum load size = 2.25 kg).

### 7 Programme selector dial

Push the dial to pop it out. Turn the dial **clockwise** to select the required wash programme.

Before setting the dial to any position the machine must be switched off by depressing the ON/OFF button again.