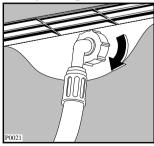

#### The water drain filter

A clean filter is important for the correct operating of the machine, and should therefore be cleaned after every washing programme.

Place a container underneath to catch any spillage. If the filter is blocked and the machine is unable to drain you will need to drain the water manually from the machine at this stage. To do this, unhook the drain hose from the standpipe or sink and hold the end of the hose over a bowl on the floor. The water should drain by gravity into the bowl. When the bowl is full, hook the hose back up and empty the bowl. Repeat the procedure until water stops flowing out.

Unscrew and remove the filter.

Clean carefully under a fast running tap.