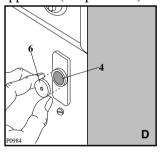

#### The water drain filter

A clean filter is important for the correct operating of the machine, and should therefore be cleaned after every washing programme.

Place a container underneath to catch any spillage. If the filter is blocked and the machine is unable to drain you will need to drain the water manually from the machine at this stage. To do this, unhook the drain hose from the standpipe or sink and hold the end of the hose over a bowl on the floor. The water should drain by gravity into the bowl. When the bowl is full, hook the hose back up and empty the bowl. Repeat the procedure until water stops flowing out.

Unscrew and remove the filter.

Clean carefully under a fast running tap.