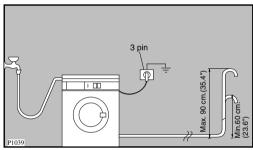

ainage

This appliance is designed to be permanently plumbed into your home's water supply and drainage systeme appliance drain hose should hook into a standpipe, the hook in the drain hose is formed using the plastic "U-Piece" supplied.

The standpipe should have an internal diameter of approximately 38mm (see diagram) thus ensuring there is an air break between the drain hose and standpipe.



When discharging into a standpipe ensure that the top of the curve in the hose end is no more than 90cm (35.4") and no less than 60cm (23.6") above floor level. The upright standpipe should have a minimum length of 30cm (12") from the bottom of the elbow to the top of the pipe (see diagram).

Make sure that it is designed in such a way, that the end of the drain hose cannot be covered with water.



The drain hose may be extended to a maximum of 4 metres. An additional drain hose and joining piece is available from your local Service Force Centre. The joining piece must have an internal diameter of 18mm.

If you intend the drain hose to empty into a sink, make sure that the sink is empty and the plug hole is not blocked. Use the plastic "U-Piece" supplied.



#### **Important**

Before connecting up the machine to new pipework or to pipework that has not been used for some time, run off a reasonable amount of water to flush out any debris that may have collected in the pipes.

## Levelling

Level the washing machine by raising or lowering the feet. The feet may be tight to adjust as they incorporate a self locking nut, but the machine MUST be level and stable.



Any necessary adjus