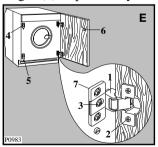

## Description of the Appliance

- 1 Detergent dispenser drawer
- 2 Programme guide
- 3 "Mains-on" light
- 4 ON/OFF button
- 5 "Option" buttons
- 6 Programme selector dial
- 7 Door opening handle
- 8 Filter
- 9 Adjustable feet