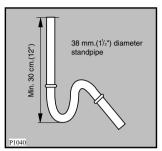

ottom of the water storage tank.

There will be sufficient pressure for the hot water supply, providing there is a minimum height of 2.74 metres (9 ft) between the bottom of the cold water storage tank and the bottom of the hot water cylinder.

Set the hoses correctly by loosening the ring nuts. After positioning the inlet hoses, be sure to tighten the ring nuts again to prevent leaks.



## Water drainage

This appliance is designed to be permanently plumbed into your home's water supply and drainage systeme appliance drain hose should hook into a standpipe, the hook in the drain hose is formed using the plastic "U-Piece" supplied.

The standpipe should have an internal diameter of approximately 38mm (see diagram) thus ensuring there is an air break between the drain hose and standpipe.



When discharging into a standpipe ensure that the top of the curve in the hose end is no more than 90cm (35.4") and no less than 60cm (23.6") above floor level. The upright standpipe should have a minimum length of 30cm (12") from the bottom of the elbow to the top of the pipe (see diagram).

Make sure that it is designed in such a way, that the end of the drain hose cannot be covered with water.



The drain hose may be extended to a maximum of 4 metres. An additional drain hose and joining piece is available from your local Service Force Centre. The joining piece must have an internal diameter of 18mm.

If you intend the drain hose to empty into a sink, make sure that the sink is empty and the plug hole is not blocked. Use the plastic "U-Piece" supplied.



#### **Important**

Before c