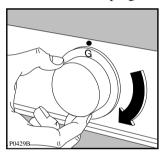

#### The water drain filter

A clean filter is important for the correct operating of the machine, and should therefore be cleaned after every washing programme.

Place a container underneath to catch any spillage. If the filter is blocked and the machine is unable to drain you will need to drain the water manually from the machine at this stage. To do this, unhook the drain hose from the standpipe or sink and hold the end of the hose over a bowl on the floor. The water should drain by gravity into the bowl. When the bowl is full, hook the hose back up and empty the bowl. Repeat the procedure until water stops flowing out.

Unscrew and remove the filter.

Clean carefully under a fast running tap.

## **⚠** Warning

When the appliance is in use and depending on the programme selected there can be hot water in the filter. Never remove the filter during a wash cycle, always wait until the appliance has finished the cycle, and is empty. When replacing the filter, ensure it is securely retightened so as to stop leaks and young children being able to remove it.