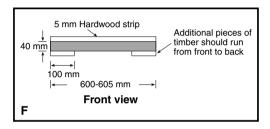

n the appliance (see picture D).



If the door has to be opened from left to right, invert the position of the plates (7), the magnet (4) and the plate (5) (Fig. B and E). Mount the countermagnet (6) and the hinges (1) as previously described



# Recommendations regarding the construction and fitting of a base when the installation requires an integrated appliance to be raised

Where the appliance has been raised by mounting onto a wooden base provided by the installer. The material used to construct the base should have a non slip surface, be water repellent and if possible be one solid piece.

If it is not possible to use one solid piece, due to the additional height required, ensure that any additional strips of timber are glued and screwed to the underside of the base (see Fig. F).





Position the base into the recess with its front edge as far forward as the adjoining plinth line will allow. The reason for placing the base in this position is to allow a small strip of beading to be fitted in front of the appliance feet.

Fix the base firmly to the floor using four appropriate countersunk screws (see Fig. H).



With the appliance installed adjust all four feet ensuring the machine is stable, and a clearance of approximately 5 mm is left between the top of the machine and the underside of the worktop.

A final check for stability should be carried out with the machine on spin with a load, this will identify the need for any further fine adjustment to the feet.

A strip of beading approximately 605 mm W, x 5 mm H, x 25 mm D must be screwed down into the base directly