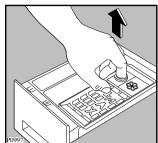

### Cleaning the dispenser drawer

The washing powder and additive dispenser drawer should be cleaned regularly.

Remove the drawer by pressing the catch downwards and by pulling it out. Flush it out under a tap, to remove any traces of accumulated powder.

To aid cleaning, the top part of the additive compartment should be removed.