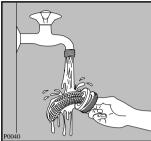

#### The water drain filter

A clean filter is important for the correct operating of the machine, and should therefore be cleaned after every washing programme.

Place a container underneath to catch any spillage. If the filter is blocked and the machine is unable to drain you will need to drain the water manually from the machine at this stage. To do this, unhook the drain hose from the standpipe or sink and hold the end of the hose over a bowl on the floor. The water should drain by gravity into the bowl. When the bowl is full, hook the hose back up and empty the bowl. Repeat the procedure until water stops flowing out.

Unscrew and remove the filter.

Clean carefully under a fast running tap.