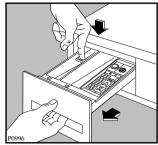

### Cleaning the dispenser drawer

The washing powder and additive dispenser drawer should be cleaned regularly.

Remove the drawer by pressing the catch downwards and by pulling it out. Flush it out under a tap, to remove any traces of accumulated powder.

To aid cleaning, the top part of the additive compartment should be removed.