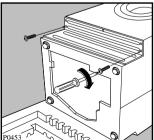

#### The water inlet filters

If your water is very hard or contains traces of lime deposit, the water inlet filters may become clogged.

It is therefore a good idea to clean them from time to time.

Turn off the water taps. Unscrew the water inlet hoses. Clean the filters using a hard bristle brush.

Tighten up the inlet hoses.