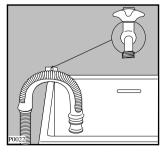

#### The water inlet filters

If your water is very hard or contains traces of lime deposit, the water inlet filters may become clogged.

It is therefore a good idea to clean them from time to time.

Turn off the water taps. Unscrew the water inlet hoses. Clean the filters using a hard bristle brush.

Tighten up the inlet hoses.