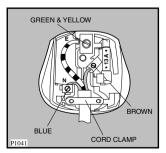

l this appliance should be carried out by a qualified electrician or competent person.



WARNING: THIS APPLIANCE MUST BE !\ EARTHED.

The manufacturer declines any liability should this safety measure not be observed.

Before switching on, make sure the electricity supply voltage is the same as that indicated on the appliance's rating plate. The rating plate is located at the top of the rim of the open door.



The appliance is supplied with a 13amp plug fitted. In the event of having to change the fuse in the plug supplied, a 13amp ASTA approved (BS1363A) fuse must be used.

Should the plug need to be replaced for any reason, proceed as described below.

The wires in the mains lead are coloured in accordance with the following code:

Green and Yellow - Earth Blue - Neutral Brown - Live



The wire coloured green and yellow must be connected to the terminal marked with the letter «E» or by the earth symbol  $\frac{1}{2}$  or coloured green and yellow.

The wire coloured blue must be connected to the terminal marked «N» or coloured black.

The wire coloured brown must be connected to the terminal marked «L» or coloured red.

Upon completion there must be no cut, or stray strands of wire present and the cord clamp must be secure over the outer sheath.



#### **WARNING:**

A cut off plug inserted into a 13 amp socket is a serious safety (shock) hazard. Ensure that the cut off plug is disposed of safely.

Should the appliance power supply cable need to be replaced, this should be carried out by our Service Force Centre.

#### Note

When the appliance is installed the power su