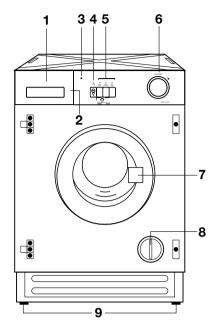

## Description of the Appliance

- 1 Detergent dispenser drawer
- 2 Programme guide
- 3 "Mains-on" light
- 4 ON/OFF button
- 5 "Option" buttons
- 6 Programme selector dial
- 7 Door opening handle
- 8 Filter
- 9 Adjustable feet