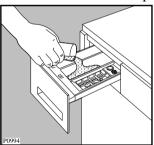

## 2. Measure out the detergent

Pull out the dispenser drawer until it stops. Measure out the amount of detergent required and pour it into the main wash compartment []]. If you wish to carry out the prewash, pour detergent into the compartment marked [1].

### 2. Measure out the detergent

Pull out the dispenser drawer until it stops. Measure out the amount of detergent required and pour it into the main wash compartment **!!!**.