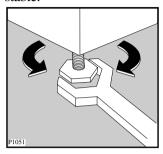

#### The water inlet filters

If your water is very hard or contains traces of lime deposit, the water inlet filters may become clogged.

It is therefore a good idea to clean them from time to time.

Turn off the water taps. Unscrew the water inlet hoses. Clean the filters using a hard bristle brush.

Tighten up the inlet hoses.