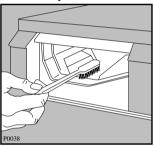

### Cleaning the drawer recess

Having removed the drawer, use a small brush to clean the recess, ensuring that all washing powder residue is removed from the upper and lower part of the recess. Replace the drawer and run the rinse programme without any clothes in the drum.