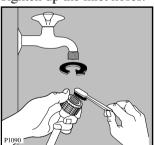

Unscrew and remove the filter.

Clean carefully under a fast running tap.

## **⚠** Warning

When the appliance is in use and depending on the programme selected there can be hot water in the filter. Never remove the filter during a wash cycle, always wait until the appliance has finished the cycle, and is empty. When replacing the filter, ensure it is securely retightened so as to stop leaks and young children being able to remove it.