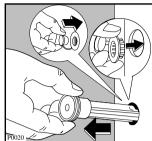

#### The water drain filter

A clean filter is important for the correct operating of the machine, and should therefore be cleaned after every washing programme.

Place a container underneath to catch any spillage. If the filter is blocked and the machine is unable to drain you will need to drain the water manually from the machine at this stage. To do this, unhook the drain hose from the standpipe or sink and hold the end of the hose over a bowl on the floor. The water should drain by gravity into the bowl. When the bowl is full, hook the hose back up and empty the bowl. Repeat the procedure until water stops flowing out.

Unscrew and remove the filter.

Clean carefully under a fast running tap.

## **⚠** Warning

When the appliance is in use and depending on the programme selected there can be hot water in the filter. Never remove the filter during a wash cycle, always wait until the appliance has finished the cycle, and is empty. When replacing the filter, ensure it is securely retightened so as to stop leaks and young children being able to remove it.