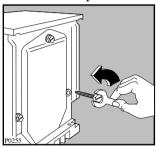

#### The water drain filter

A clean filter is important for the correct operating of the machine, and should therefore be cleaned after every washing programme.

Place a container underneath to catch any spillage. If the filter is blocked and the machine is unable to drain you will need to drain the water manually from the machine at this stage. To do this, unhook the drain hose from the standpipe or sink and hold the end of the hose over a bowl on the floor. The water should drain by gravity into the bowl. When the bowl is full, hook the hose back up and empty the bowl. Repeat the procedure until water stops flowing out.

Unscrew and remove the filter.

Clean carefully under a fast running tap.