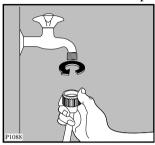

#### The water inlet filters

If your water is very hard or contains traces of lime deposit, the water inlet filters may become clogged.

It is therefore a good idea to clean them from time to time.

Turn off the water taps. Unscrew the water inlet hoses. Clean the filters using a hard bristle brush.

Tighten up the inlet hoses.