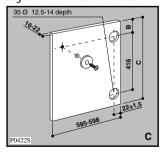

type suitable for the required load in compliance with the current electrical regulations.

The switch must not break the yellow and green earth cable at any point.

### **Building-in**

This appliance has been designed to be built into the kitchen furniture.

The recess should have the dimensions shown in picture  $\boldsymbol{\Delta}$ 



#### Preparation and assembly of the door

The machine is originally pre-arranged for the assembly of a door opening from right to left.

In this case it is sufficient to screw in the hinges (1) and the counter-magnet (6) provided with the appliance, at the right level (Fig. B).



#### a) Door

The dimensions of the door should be:

- width 595-598 mm
- thickness 16-22 mm

The height (C-Fig. C) depends on the height of the adjacent furniture's base.



#### b) Hinges

To mount the hinges it is necessary to drill two holes (dia. 35 mm, depth 12.5-14 mm depending on the depth of door furniture) on the inner side of the door. The distance between the holes hobs fixing centres must be

416 mm.

The distance (B) from upper edge of the door to the centre of the hole depends on the adjacent furniture's dimensions.

The required dimensions are given in the picture C. The hinges will be fixed to the door by means of screws for wood (2-Fig. B) supplied with the appliance.

#### c) Mounting the door

Fix the hinges (1) to the machine by means of the M5x8 screws (3-Fig. B). The hinges can be adjusted to compensate for possible uneven thickness of the door. To align the door perfectly it is necessary to loosen the screw (3-Fig. B), adjust the door