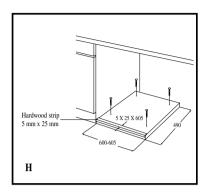

requires an integrated appliance to be raised

Where the appliance has been raised by mounting onto a wooden base provided by the installer. The material used to construct the base should have a non slip surface, be water repellent and if possible be one solid piece.

If it is not possible to use one solid piece, due to the additional height required, ensure that any additional strips of timber are glued and screwed to the underside of the base (see Fig. F).





Position the base into the recess with its front edge as far forward as the adjoining plinth line will allow. The reason for placing the base in this position is to allow a small strip of beading to be fitted in front of the appliance feet.

Fix the base firmly to the floor using four appropriate countersunk screws (see Fig. H).



With the appliance installed adjust all four feet ensuring the machine is stable, and a clearance of approximately 5 mm is left between the top of the machine and the underside of the worktop.

A final check for stability should be carried out with the machine on spin with a load, this will identify the need for any further fine adjustment to the feet.

A strip of beading approximately 605 mm W, x 5 mm H, x 25 mm D must be screwed down into the base directly in front of the machine's feet, this will provide additional security.

If required an additional door magnet, part number 1242394-00/3 and disc, part number 1242393-00/5 are available from spare parts.

|         |                            | Group. The world's No                                                                  |