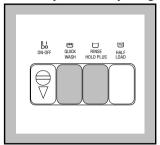

## The Control Panel

### I Programme guide

### 2 Mains-on light

This light illuminates when the machine starts working and goes out when the ON/OFF button is released.

#### 3 ON-OFF button

By depressing this button the machine starts operating. When depressed again, the machine stops.

The push button is provided with a child-proof safety lock. Move the small slider placed in the middle of the button downwards to lock the button in the «off» position.

### 4 QUICK WASH button ™

By depressing this button on programmes A, B, C, D and G the wash time is reduced.

This is suitable only for garments which are lightly soiled.

#### 5 RINSE HOLD PLUS button

Press this button to make the machine stop with water in the drum after the cotton, synthetic or delicate wash cycles.

This prevents any creasing which may occur if the clothes are left damp in the drum. When it is convenient for you to empty the machine, simply press this button again so that the machine can proceed to drain and spin, or select the drain programme "**P**". If this button is not activated, the washing programmes will end with a spin.

#### 6 HALF LOAD button 1/2

Select this button to reduce water consumption on the rinse cycle when washing a smaller load of cottons or linens (maximum load size = 2.25 kg).

### 7 Programme selector dial

Push the dial to pop it out. Turn the dial **clockwise** to select the required wash programme.

Before setting the dial to any position the machine must be switched off by depressing the ON/OFF button again.