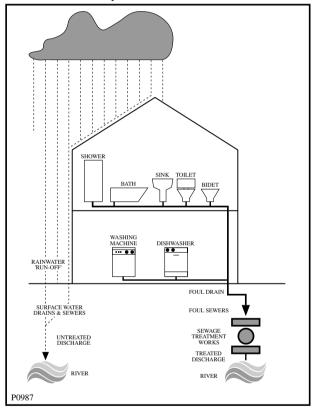

se, vibration or displacement. The base should protrude a few centimetres beyond the edges of the machine.



#### Warning

The machine should NOT be placed on deep pile carpeting.

#### Note

Please ensure that when the appliance is installed it is easily accessible for the engineer in the event of a breakdown.

## In the interest of the environment

Washing machines and dishwashers should be connected to the FOUL drainage system, the water will then be taken to a sewage works for treatment before being discharged safely into a river.

It is essential that these appliances are not connected to the surface water drainage system as this water is discharged directly into a river or stream and may cause pollution.

If you require any further advice please contact your local water authority.



#### **Electrical connection**

Any electrical work required to install this appliance should be carried out by a qualified electrician or competent person.



WARNING: THIS APPLIANCE MUST BE !\ EARTHED.

The manufacturer declines any liability should this safety measure not be observed.

Before switching on, make sure the electricity supply voltage is the same as that indicated on the appliance's rating plate. The rating plate is located at the top of the rim of the open door.



The appliance is supplied with a 13amp plug fitted. In the event of having to change the fuse in the plug supplied, a 13amp ASTA approved (BS1363A) fuse must be used.

Should the plug need to be replaced for any reason, proceed as described below.

The wires in the mains lead are coloured in accordance with the