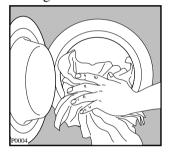

### I. Load the laundry

Open the door by pulling the door handle outwards. Place the laundry in the drum, one item at a time, shaking them out as much as possible. Close the door.