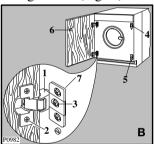

## Description of the Appliance

- 1 Detergent dispenser drawer
- 2 Programme guide
- 3 "Mains-on" light
- 4 ON/OFF button
- 5 "Option" buttons
- 6 Programme selector dial
- 7 Door opening handle
- 8 Filter
- 9 Adjustable feet