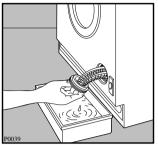

d run the rinse programme without any clothes in the drum.



### **Cleaning the filter**

#### The water drain filter

A clean filter is important for the correct operating of the machine, and should therefore be cleaned after every washing programme.

Place a container underneath to catch any spillage. If the filter is blocked and the machine is unable to drain you will need to drain the water manually from the machine at this stage. To do this, unhook the drain hose from the standpipe or sink and hold the end of the hose over a bowl on the floor. The water should drain by gravity into the bowl. When the bowl is full, hook the hose back up and empty the bowl. Repeat the procedure until water stops flowing out.



Unscrew and remove the filter.

Clean carefully under a fast running tap.





## **⚠** Warning

When the appliance is in use and depending on the programme selected there can be hot water in the filter. Never remove the filter during a wash cycle, always wait until the appliance has finished the cycle, and is empty. When replacing the filter, ensure it is securely retightened so as to stop leaks and young children being able to remove it.

#### The water inlet filters

If your water is very hard or contains traces of lime deposit, the water inlet filters may become clogged.

It is therefore a good idea to clean them from time to time.

Turn off the water taps. Unscrew the water inlet hoses. Clean the filters using a hard bristle brush.

Tighten up the inlet hoses.



## The dangers of freezing

If the machine is exposed to temperatures below 0°C, certain precaut