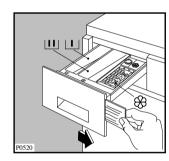

## **Detergent dispenser drawer**

Main wash

The programme chart is in the interior part of the drawer.

## 2. Measure out the detergent

Pull out the dispenser drawer until it stops. Measure out the amount of detergent required and pour it into the main wash compartment []]. If you wish to carry out the prewash, pour detergent into the compartment marked [1].

## 3. Measure out the fabric softener

If required, pour fabric softener into the compartment marked (the amount used must not exceed the "MAX" mark in the drawer).

Close the drawer gently.