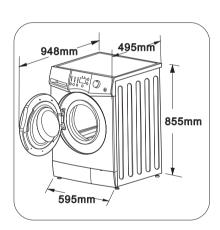

losed check if the clothes are trapped by the door seal.                                                                   |
| E50     | Voltage is too high          | Check if the voltage is too high if it is this case, a constant voltage device is needed.                                                                               |
| EXX     | Others                       | Try to use again or contact your local service center if the problem persists.                                                                                          |

If you are unable to identify or solve the problem, contact our service centre. Before telephoning, make a note of the model, serial number and purchase date of your machine. The Service Centre will require this information.



### Technical data



| Rated Mains            | 220-240 V/ 50Hz                                          |
|------------------------|----------------------------------------------------------|
| Wash power             | 150W                                                     |
| Spin power             | 360W                                                     |
| Heat power             | 2000W                                                    |
| Max. Power             | 2150W                                                    |
| Water pressure         | 0.02MPa~1MPa                                             |
| Net weight             | 65Kg                                                     |
| Drain method           | Upper drain                                              |
| Spin method