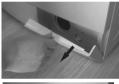

#### Proceed as follows:

- 1 disconnect the appliance;
- 2 if necessary wait until the water has cooled down.

 Open the pump door. Place a container close to the pump to collect any spillage.

Pump cover

- 4 When no more water comes out, unscrew the pump cover and remove it. Always keep a rag nearby to dry up spillage of water when removing the cover.
- 5 Remove any objects from the pump impeller by rotating it.
- 6 Screw the pump cover fully in.
- 7 Close the pump door.