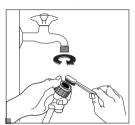

To clean the water inlet filters:

- Turn off the water tap.
- Unscrew the hose from the tap.
- Clean the filter in the hose with a stiff brush.
- Screw the hose back onto the tap. Make sure the connection is tight.

- Unscrew the hose from the machine. Keep a rag nearby because some water may flow.
- Clean the filter in the valve with a stiff brush or with the piece of cloth.

- Screw the hose back to the machine and make sure the connection is tight.
- Turn on the water tap.