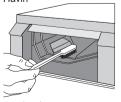

#### Cleaning the dispenser drawer

The washing powder and additive dispenser drawer should be cleaned regularly.

1 Press

3 Clean

Flush it out under a tap, to remove any traces of accumulated powder.

#### Cleaning the drawer recess

Havin

run the rinse programme drum.

g removed the drawer, use a small brush to clean the recess ensuring that all washing powder residue is removed from the upper and lower part of the recess.