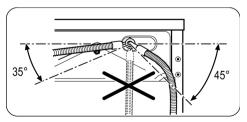

- All packing and transit bolts must be removed before use. Serious damage can occur to the product and to property if this is not adhered to.
   See relevant section in the user manual.
- After having installed the appliance, check that it is not standing on the inlet and drain hose and the worktop is not pressing the electrical supply cable against the wall.
- If the machine is situated on a carpeted floor, please adjust the feet in order to allow air to circulate freely under the appliance.
- Always be sure, that there is no water leakage from hoses and their connections after the installation
- If the appliance is installed in a location subject to frost, please read the "dangers of freezing" chapter.
- Any plumbing work required to install this appliance should be carried out by a qualified plumber or competent person.
- Any electrical work required to install this appliance should be carried out by a qualified electrician or competent person.