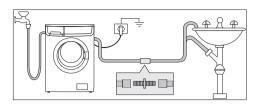

#### First Use

- Ensure that the electrical and water connections comply with the installation instructions.
- · Remove any material from the drum.
- Run a cotton cycle at the highest temperature without any laundry in the machine, to remove any manufacturing residue from the drum and tub. Pour 1/2 a measure of detergent into the main wash compartment and start the machine.

#### Load the laundry

Open the door by carefully pulling the door handle outwards. Place the laundry in the drum, one item at a time, shaking them out as much as possible. Close the door.

Measure out the detergent and the fabric softener

Pull out the dispenser drawer until it stops. Measure out the amount of detergent required, pour it into the main wash compartment or in the appropriate compartment if the selected programme/option it requires (see more details in «Detergent dispenser drawer»).

If required, pour fabric softener into the compartment marked (the amount used must not exceed the «MAX» mark in the drawer). Close the drawer gently.

To clean the water inlet filters:

- Turn off the water tap.
- Unscrew the hose from the tap.
- Clean the filter in the hose with a stiff brush.
- Screw the hose back onto the tap. Make sure the connection is tight.

- Unscrew the hose from the machine. Keep a rag nearby because some water may flow.
- Clean the filter in the valve with a stiff brush or with the piece of cloth.

- Screw the hose back to the machine and make sure the connection is tight.
- Turn on the water tap.