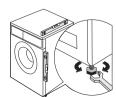

- All packing and transit bolts must be removed before use. Serious damage can occur to the product and to property if this is not adhered to.
   See relevant section in the user manual.
- After having installed the appliance, check that it is not standing on the inlet and drain hose and the worktop is not pressing the electrical supply cable against the wall.
- If the machine is situated on a carpeted floor, please adjust the feet in order to allow air to circulate freely under the appliance.
- Always be sure, that there is no water leakage from hoses and their connections after the installation
- If the appliance is installed in a location subject to frost, please read the "dangers of freezing" chapter.
- Any plumbing work required to install this appliance should be carried out by a qualified plumber or competent person.
- Any electrical work required to install this appliance should be carried out by a qualified electrician or competent person.