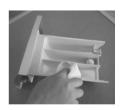

#### Proceed as follows:

- 1 disconnect the appliance;
- 2 if necessary wait until the water has cooled down.

 Open the pump door. Place a container close to the pump to collect any spillage.

Pump cover

- 4 When no more water comes out, unscrew the pump cover and remove it. Always keep a rag nearby to dry up spillage of water when removing the cover.
- 5 Remove any objects from the pump impeller by rotating it.
- 6 Screw the pump cover fully in.
- 7 Close the pump door.

#### Warning!

When the appliance is in use and depending on the programme selected there can be hot water in the pump. Never remove the pump cover during a wash cycle, always wait until the appliance has finished the cycle, and is empty. When replacing the cover, ensure it is securely retightened so as to stop leaks and young children being able to remove it.