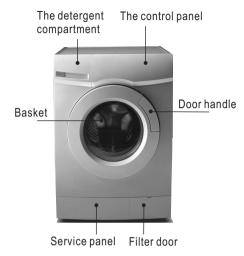

he base are damaged so that the inside of the washing machine is accessible.

#### Child safety

- This appliance is not intended for use by person (including children) with reduced physical sensory or mental capabilities or lack of experience and knowledge unless they have been given supervision or instruction concerning use of the appliance by a person responsible for their safety.
- The packaging components (e.g. plastic film, polystyrene) can be dangerous to children - danger of suffocation! - Keep them out of children's reach!
- Keep all detergents in a safe place out of children's reach.
- Make sure that children or pets do not climb into the drum. To prevent children and pets becoming trapped inside the drum this machine incorporates a special feature.

### **Product description**



#### **Quick Guide**

- 1. Install the washing machine
- 2. Load the laundry
- 3. measure out the detergent
- 4. Close the machine door
- 5. Put down (hang up) the drain pipe
- 6. Turn on the water tap
- 7. Plug the power supply
- 8. Select the desired programme
- 9. Press the [start/pause] key

## Detergent dispenser drawer

Compartment for detergent used for prewash and soak phase or for stain remover used during the stain action phase (if available). The prewash and soak detergent is added at the beginning of the wash programme. The stain remover is added during the stain action phase.
Compartment for powder or liquid detergent used for main wash. If using liquid detergent pour it just before starting the programme.

Compartment for liquid additives (fabric softener, starch).

Follow