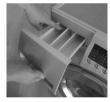

#### Cleaning the dispenser drawer

The washing powder and additive dispenser drawer should be cleaned regularly.

1 Press

3 Clean

Flush it out under a tap, to remove any traces of accumulated powder.

#### Cleaning the drawer recess

Havin

run the rinse programme drum.

g removed the drawer, use a small brush to clean the recess ensuring that all washing powder residue is removed from the upper and lower part of the recess.