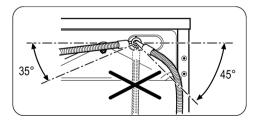

- All packing and transit bolts must be removed before use. Serious damage can occur to the product and to property if this is not adhered to.
   See relevant section in the user manual.
- After having installed the appliance, check that it is not standing on the inlet and drain hose and the worktop is not pressing the electrical supply cable against the wall.
- If the machine is situated on a carpeted floor, please adjust the feet in order to allow air to circulate freely under the appliance.
- Always be sure, that there is no water leakage from hoses and their connections after the installation
- If the appliance is installed in a location subject to frost, please read the "dangers of freezing" chapter.
- Any plumbing work required to install this appliance should be carried out by a qualified plumber or competent person.
- Any electrical work required to install this appliance should be carried out by a qualified electrician or competent person.