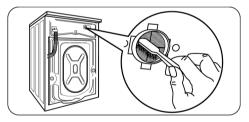

#### Cleaning the dispenser drawer

The washing powder and additive dispenser drawer should be cleaned regularly.

1 Press

3 Clean

Flush it out under a tap, to remove any traces of accumulated powder.

#### Cleaning the drawer recess

Havin

run the rinse programme drum.

g removed the drawer, use a small brush to clean the recess ensuring that all washing powder residue is removed from the upper and lower part of the recess.