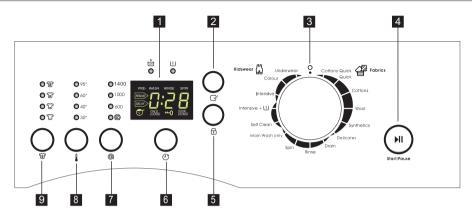

## Control panel

- 1 Display
- 2 OPTIONS button
- 3 Programme selector dial
- 4 START/PAUSE button
- 5 ADDITIONAL CHILD LOCK button

- 6 DFLAY START button
- 7 SPIN button
- 8 TEMPERATURE button
- 9 SOIL LEVEL button

#### Display

- The corresponding lights (pre wash, washing, rinse, spin) will flash when the washing proceeds to each step during the washing process.
- The «DELAY» will light when the delay programme is selected and it will display the delay time. It will start the programme after [xx] hours.
- After the washing procedure is began, [REMAIN]
  will be lightened, and the displayed time indicates
  that the washing will be finished within [xxx] time.
- When the child lock function is selected, «CHILD LOCKED» will be light up.
- When the door is at the lock state, «DOOR LOCKED» will be light up. The door can be opened only after the light turns off.

#### **OPTIONS** button

 In order to get better care of your clothes you can select the extra rinse or pre wash function.

#### Programme selector dial

 So your clothes have a more efficient and clean wash different wash cycles can be selected depending on the users needs.

#### START/PAUSE button

 «Start/Pause» button, has the start and pause function. When this button is pressed continuously, this machine is switched between start and pause.

#### SOIL LEVEL button

• You can select according to the soil level of the laundry.

#### **TEMPERATURE** button

This button is used to adjust the wash temperature.
 You can select different water temperature or no heating by pressing the button repeatedly.

#### SPIN SPEED button

 By pressing this button you can change the spin speed of the selected programme or to select Rinse Hold option.

#### DFI AY START button

 This button is used for delay wash. You can get 0-24 hours through pressing this key contimuously.
 The delay time means the wash will begin in «xx» hours.

#### Additional child lock. T

 There is an additional, selectable child safety feature. To select it, press button 5 for three seconds. The Child Lock button also locks the Start/Pause button. An English text and the image of the head of a child appear in the display when the lock is activated.