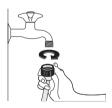

To clean the water inlet filters:

- Turn off the water tap.
- Unscrew the hose from the tap.
- Clean the filter in the hose with a stiff brush.
- Screw the hose back onto the tap. Make sure the connection is tight.

- Unscrew the hose from the machine. Keep a rag nearby because some water may flow.
- Clean the filter in the valve with a stiff brush or with the piece of cloth.

- Screw the hose back to the machine and make sure the connection is tight.
- Turn on the water tap.