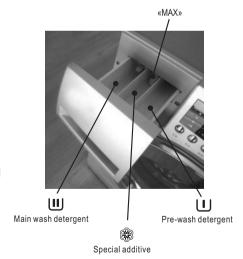

## Detergent dispenser drawer

Compartment for detergent used for prewash and soak phase or for stain remover used during the stain action phase (if available). The prewash and soak detergent is added at the beginning of the wash programme. The stain remover is added during the stain action phase.
Compartment for powder or liquid detergent used for main wash. If using liquid detergent pour it just before starting the programme.

Compartment for liquid additives (fabric softener, starch).

Follow the product manufacturer's recommendations on quantities to use and do not exceed the «MAX» mark in the detergent dispenser drawer. Any fabric softener or starching additives must be poured into the compartment before starting the wash programme.

Your appliance incorporates a recirculation system which allows an optimal use of the concentrated detergent.

Follow the product manufacturer's recommendations on quantities to use and do not exceed the «MAX» mark in the detergent dispenser drawer.