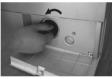

#### Cleaning the dispenser drawer

The washing powder and additive dispenser drawer should be cleaned regularly.

1 Press

3 Clean

Flush it out under a tap, to remove any traces of accumulated powder.