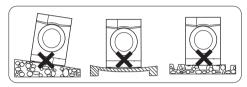

- All packing and transit bolts must be removed before use. Serious damage can occur to the product and to property if this is not adhered to.
   See relevant section in the user manual.
- After having installed the appliance, check that it is not standing on the inlet and drain hose and the worktop is not pressing the electrical supply cable against the wall.
- If the machine is situated on a carpeted floor, please adjust the feet in order to allow air to circulate freely under the appliance.
- Always be sure, that there is no water leakage from hoses and their connections after the installation
- If the appliance is installed in a location subject to frost, please read the "dangers of freezing" chapter.
- Any plumbing work required to install this appliance should be carried out by a qualified plumber or competent person.
- Any electrical work required to install this appliance should be carried out by a qualified electrician or competent person.