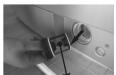

To clean the water inlet filters:

- Turn off the water tap.
- Unscrew the hose from the tap.
- Clean the filter in the hose with a stiff brush.
- Screw the hose back onto the tap. Make sure the connection is tight.

- Unscrew the hose from the machine. Keep a rag nearby because some water may flow.
- Clean the filter in the valve with a stiff brush or with the piece of cloth.

- Screw the hose back to the machine and make sure the connection is tight.
- Turn on the water tap.