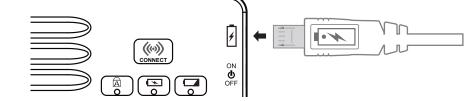

a. Insert the Micro USB Charging Cable Connector into the keyboard micro USB charging port, located on right side of keyboard. Note: Insert Micro USB Cable with battery charging symbol facing up, as shown below.