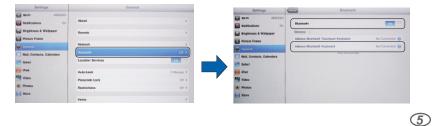

### **Bluetooth CONNECTION SETUP**

1. Turn iPad power to **ON**, then place keyboard power switch to **ON**. 2. Press keyboard CONNECT button to activate Bluetooth<sup>®</sup> signal.

3. Select iPad Settings, then General and Bluetooth option, slide the iPad Bluetooth toggle to ON. After a few seconds Adesso Bluetooth Keyboard will appear in list of Bluetooth devices, select keyboard.

### REQUIREMENTS

2

- Bluetooth<sup>®</sup> 3.0, 2.1, 2.0 & 1.1 wireless technology

3

4. A screen will show asking to pair Adesso Bluetooth Keyboard, using Adesso Bluetooth Keyboard enter the randomized passkey provided on screen and press return. Upon completion, your iPad screen will show the keyboard connected and will be ready for use.