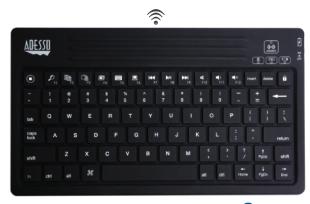

# Bluetooth<sup>®</sup> 3.0 Mini Keyboard 2000

🚯 Bluetooth

Model: WKB-2000BA

www.adesso.com

### **INTRODUCTION**

The Adesso Bluetooth® 3.0 Mini Keyboard 2000 is the perfect companion for your iPad<sup>™</sup> and other Bluetooth<sup>®</sup> enabled devices. This Bluetooth<sup>®</sup> 3.0 keyboard is designed using the latest wireless technology and a unique silicon material that protects your keyboard from unexpected spills and allows washing to eliminate germs. The silicon material also offers a faster and almost silent tactile response, so you can be productive without the extra noise. The keyboard includes a standard layout with iPad<sup>™</sup> and Multimedia Hot Keys to access your iPad's shortcuts with one-touch. Along with all these great features, this keyboard is also compact and portable, so you can take it everywhere.