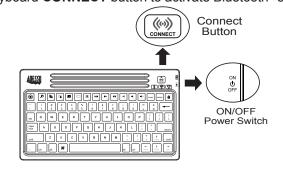

### **Bluetooth CONNECTION SETUP**

1. Turn iPad power to **ON**, then place keyboard power switch to **ON**. 2. Press keyboard CONNECT button to activate Bluetooth<sup>®</sup> signal.

3. Select iPad Settings, then General and Bluetooth option, slide the iPad Bluetooth toggle to ON. After a few seconds Adesso Bluetooth Keyboard will appear in list of Bluetooth devices, select keyboard.

# NOTE:

8

- The Bluetooth LED Indicator on the keyboard will flash when the Connect Button is being pressed.
- . The keyboard goes to sleep mode after 5 minutes of inactivity, it is suggested to turn the keyboard Power Switch to OFF when leaving your desk for more than an hour to save battery life.