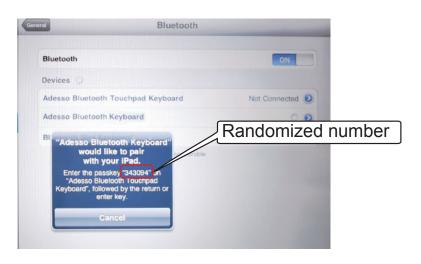

### **Bluetooth CONNECTION SETUP**

1. Turn iPad power to **ON**, then place keyboard power switch to **ON**. 2. Press keyboard CONNECT button to activate Bluetooth<sup>®</sup> signal.

3. Select iPad Settings, then General and Bluetooth option, slide the iPad Bluetooth toggle to ON. After a few seconds Adesso Bluetooth Keyboard will appear in list of Bluetooth devices, select keyboard.

### REQUIREMENTS

2

- Bluetooth<sup>®</sup> 3.0, 2.1, 2.0 & 1.1 wireless technology

3

4. A screen will show asking to pair Adesso Bluetooth Keyboard, using Adesso Bluetooth Keyboard enter the randomized passkey provided on screen and press return. Upon completion, your iPad screen will show the keyboard connected and will be ready for use.