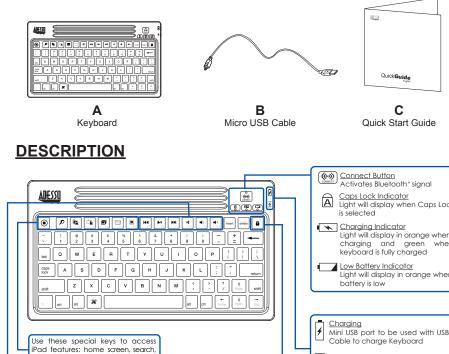

# A Caps Lock Indicator Light will display when Caps Lock

Low Battery Indicator Light will display in orange whe battery is low

Screen Lock

**ON/OFF Power Switch** Activates and Keyboard power deactivates

| Key          | Action             | Description                                        |
|--------------|--------------------|----------------------------------------------------|
|              | Home Screen        | Returns iPad screen to home screen                 |
| P            | Search             | Launches iPad search feature                       |
|              | Сору               | Copy text or image                                 |
|              | Paste              | Paste text or image                                |
|              | Slideshow          | Launches iPad slideshow feature                    |
|              | On-Screen Keyboard | Shows or hides iPad on-screen keyboard             |
|              | Screenshot         | Takes snapshot of screen                           |
| •            | Screen Lock        | Deactivates iPad (standby mode) and locks screen   |
| Multim       | edia Hotkeys       |                                                    |
| Key          | Action             | Description                                        |
| M            | Previous Track     | Takes you to previous track in multimedia software |
| <b>▶/</b> II | Play/Pause         | Plays or pauses track in multimedia software       |
| ₩            | Previous Track     | Takes you to next track in multimedia software     |
|              | Mute               | Mutes computer main volume                         |
| <b>E</b>     | inate              |                                                    |
| <b>₹</b>     | Volume Down        | Decreases computer main volume                     |

### **CHARGING BATTERY**

copy, paste, slideshow, on-scree keyboard and screenshot

Use these Multimedia Hotkeys to access multimedia tools

Charge keyboard battery using computer USB port or any USB power adaptor (i.e. iPad charger):

a. Insert the Micro USB Charging Cable Connector into the keyboard micro USB charging port, located on right side of keyboard. Note: Insert Micro USB Cable with battery charging symbol facing up, as shown below.