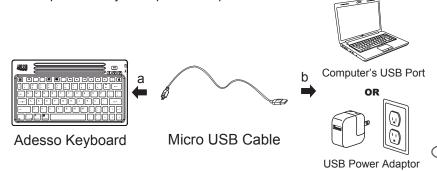

### **CHARGING BATTERY**

copy, paste, slideshow, on-scree keyboard and screenshot

Use these Multimedia Hotkeys to access multimedia tools

Charge keyboard battery using computer USB port or any USB power adaptor (i.e. iPad charger):

a. Insert the Micro USB Charging Cable Connector into the keyboard micro USB charging port, located on right side of keyboard. Note: Insert Micro USB Cable with battery charging symbol facing up, as shown below.

b. Insert the USB end of the Micro USB Cable into the USB port of your computer or any USB power adaptor.

If you cannot get your keyboard to work after installation, please try the following:

1. Make sure the Power Switch at the side of the keyboard is set to ON.