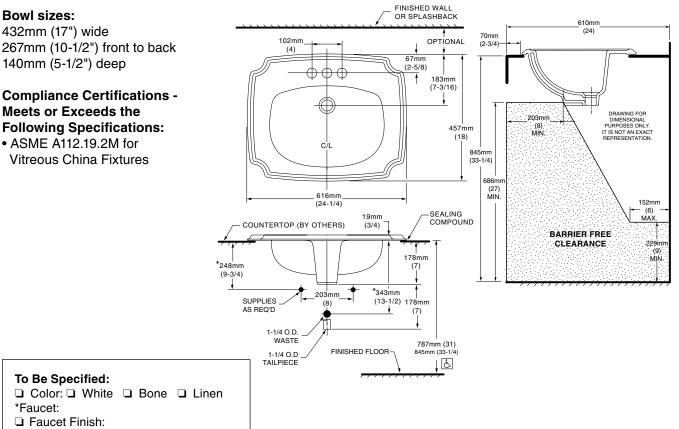

## **Nominal Dimensions:**

616 x 457mm (24-1/4" x 18")

**ANTIQUITY™** 

VITREOUS CHINA

**COUNTERTOP SINK** 

- □ Supplies:
- □ 1-1/4" Trap:

See faucet section for additional models available

MEETS THE AMERICANS WITH DISABILITIES ACT GUIDELINES AND ANSI A117.1 ACCESSIBLE AND USABLE **BUILDINGS AND FACILITIES - CHECK LOCAL CODES.** 

Install lavatory 864mm (34") from finished floor. Lavatory installed 70mm (2-3/4") minimum from front edge of countertop provides 686mm (27") knee clearance area.

## NOTES:

\* DIMENSIONS SHOWN FOR LOCATION OF SUPPLIES AND "P" TRAP ARE SUGGESTED.

FOR COUNTERTOP CUTOUT AND INSTALLATION INSTRUCTIONS USE TEMPLATE SUPPLIED WITH SINK. FITTINGS NOT INCLUDED WITH FIXTURE AND MUST BE ORDERED SEPARATELY

SEALING COMPOUND SUPPLIED BY OTHERS.

IMPORTANT: Dimensions of fixtures are nominal and may vary within the range of tolerances established by ANSI Standard A112.19.2. These measurements are subject to change or cancellation. No responsibility is assumed for use of superseded or voided pages.