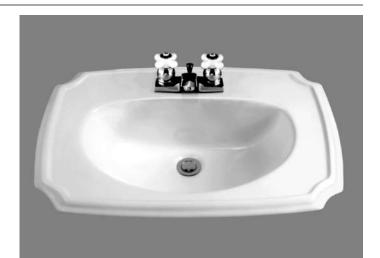

## ANTIQUITY™ COUNTERTOP SINK

- Turn-of-the-century detailing on countertop sink
- · Made from vitreous china
- · Self-rimming with cutout template supplied
- · Front overflow
- Faucet ledge (faucet not included)
- **0558.017** Faucet holes on 8" (203mm) centers
- 0554.012 Faucet holes on 4" (102mm) centers (illustrated)

## **Nominal Dimensions:**

616 x 457mm (24-1/4" x 18")

**ANTIQUITY™** 

VITREOUS CHINA

**COUNTERTOP SINK** 

- □ Supplies:
- □ 1-1/4" Trap:

See faucet section for additional models available

MEETS THE AMERICANS WITH DISABILITIES ACT GUIDELINES AND ANSI A117.1 ACCESSIBLE AND USABLE **BUILDINGS AND FACILITIES - CHECK LOCAL CODES.** 